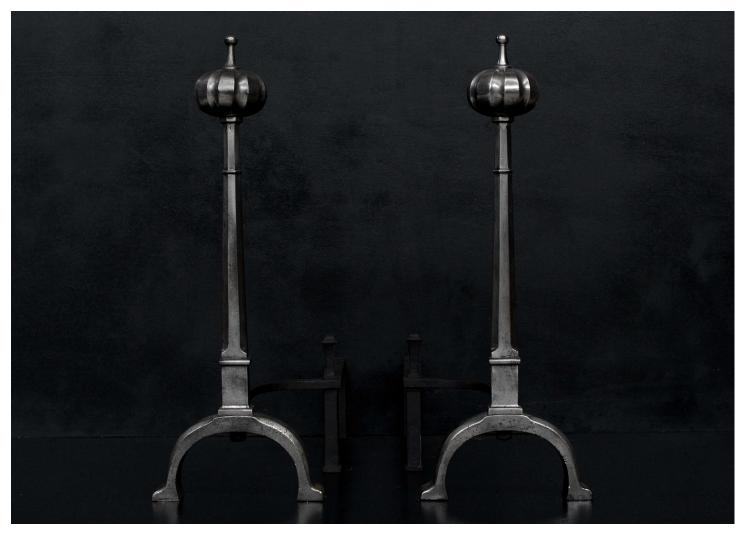

## AN ELEGANT PAIR OF ENGLISH FIREDOGS

An elegantly shaped set of English firedogs. The arched feet surmounted by tapered shafts and gadrooned finials. Good quality. 19th century.

Stock No: FD653 Price: £4,800 + VAT

| Height | 700mm   27 1/2" |
|--------|-----------------|
| Width  | 260mm   10 1/4" |
| Depth  | 640mm   25 1/4" |

You can scan the QR code above with any smartphone to view this item on our website

Thornhill Galleries, 43-45 Wellington Crescent, New Malden, Greater London, KT3 3NE, UK T: +44 (0) 208 949 4757 | E: sales@thornhillgalleries.co.uk | W: thornhillgalleries.co.uk