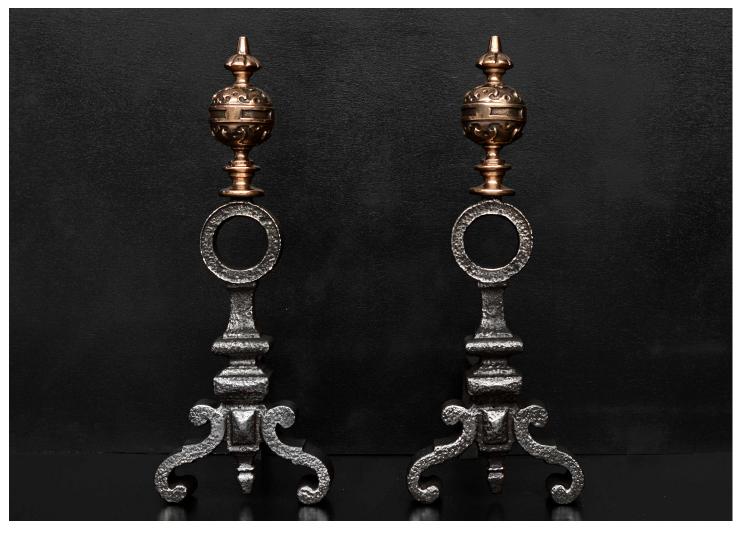

## A PAIR OF BRONZE AND CAST IRON FIREDOGS IN THE BAROQUE STYLE

22" 8 1/4" 12 5/8"

A pair of Baroque style firedogs. The cast iron body with circular detail to centre, surmounted by bronze finials with sphere of spherical form. English, second half of 19th century.

Stock No: FD646 Price: £1,750 + VAT

| Height | 560mm |
|--------|-------|
| Width  | 210mm |
| Depth  | 320mm |

You can scan the QR code above with any smartphone to view this item on our website

Thornhill Galleries, 43-45 Wellington Crescent, New Malden, Greater London, KT3 3NE, UK T: +44 (0) 208 949 4757 | E: sales@thornhillgalleries.co.uk | W: thornhillgalleries.co.uk