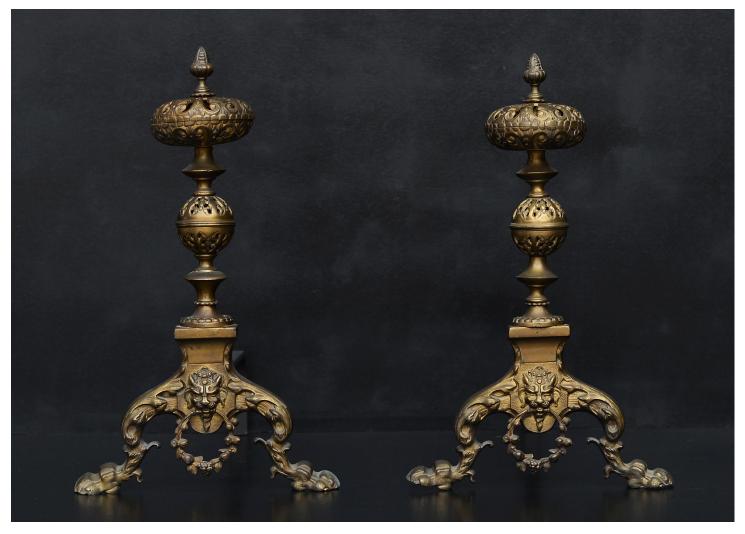

## A PAIR OF ORNATE BRASS FIREDOGS

A pair of ornate brass firedogs. The paw feet with mask and ring handle to centre, surmounted by pierced brass balls to shafts. Currently not polished to high shine, but could be polished if required.

Stock No: FD636 Price: £2,750 + VAT

| Height | 535mm | 21 1/8" |
|--------|-------|---------|
| Width  | 330mm | 13"     |
| Depth  | 540mm | 21 1/4" |

You can scan the QR code above with any smartphone to view this item on our website