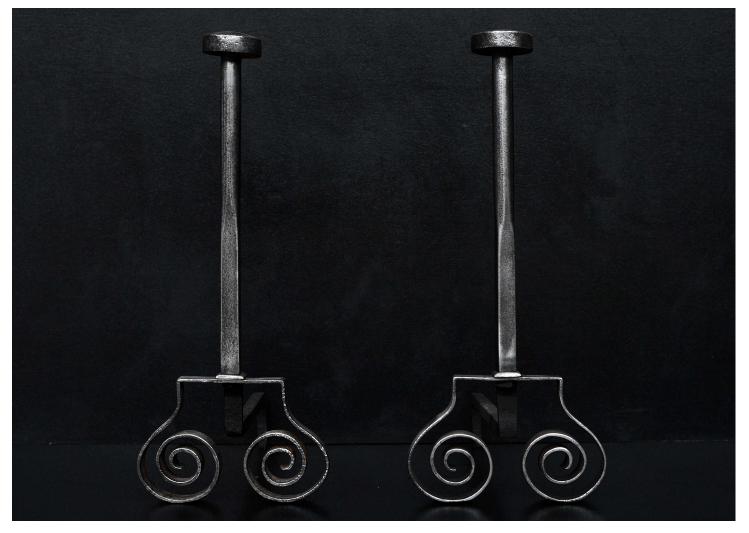

## A PAIR OF POLISHED STEEL FIREDOGS WITH SCROLLED FEET

A pair of polished steel firedogs. The scrolled feet surmounted by straight shaft and flat finial to top. English, 19th century.

Stock No: FD616 Price: £1,750 + VAT

| Height | 635mm   25"     |
|--------|-----------------|
| Width  | 265mm   10 3/8" |
| Depth  | 495mm   19 1/2" |

You can scan the QR code above with any smartphone to view this item on our website

Thornhill Galleries, 43-45 Wellington Crescent, New Malden, Greater London, KT3 3NE, UK T: +44 (0) 208 949 4757 | E: sales@thornhillgalleries.co.uk | W: thornhillgalleries.co.uk