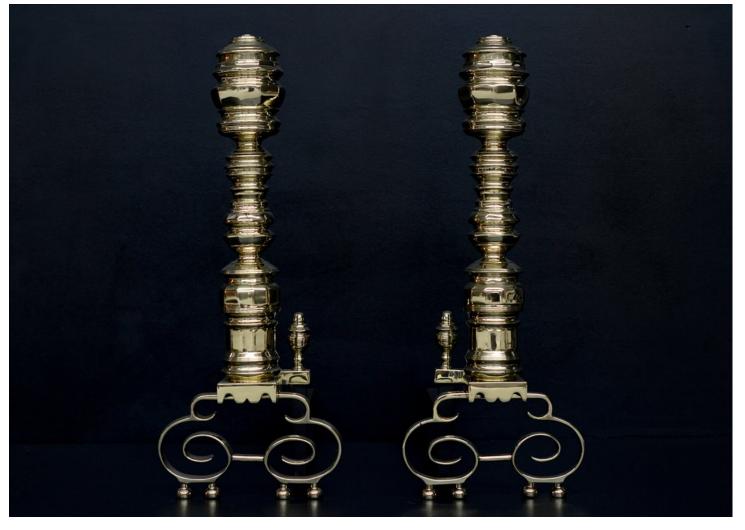

## AN IMPRESSIVE PAIR OF BRASS FIREDOGS

A large pair of English brass firedogs. The shaped bases surmounted by turned shafts with hexagonal shaped top. Matching finial behind to backbars. Late 19th century / early 20th century.

Stock No: FD603 Price: £4,500 + VAT

| Height | 680mm   26 3/4" |
|--------|-----------------|
| Width  | 265mm   10 3/8" |
| Depth  | 560mm   22"     |

You can scan the QR code above with any smartphone to view this item on our website