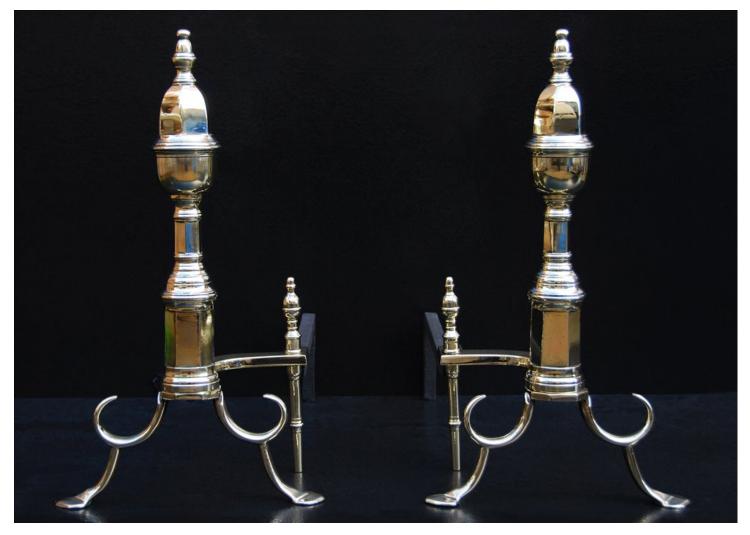

## A PAIR OF ENGLISH BRASS FIREDOGS WITH HEXAGONAL SHAFTS

A pair of 19th century English brass firedogs. The shaped feet, surmounted by hexagonal shafts and finials above. Shaped backbars.

 Stock No: FD592
 Price: £2,250 + VAT

 Height
 533mm | 21"

 Width
 305mm | 12"

 Width
 305mm | 12"

 Depth
 610mm | 24"

You can scan the QR code above with any smartphone to view this item on our website

Thornhill Galleries, 43-45 Wellington Crescent, New Malden, Greater London, KT3 3NE, UK T: +44 (0) 208 949 4757 | E: sales@thornhillgalleries.co.uk | W: thornhillgalleries.co.uk