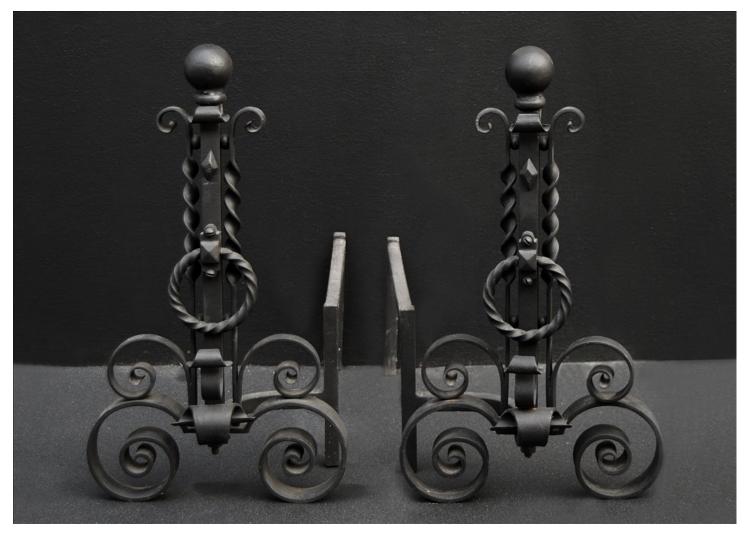

## A PAIR OF SCROLLED WROUGHT IRON FIREDOGS - 11 INCH

Pair of black wrought iron firedogs with scrolled design to bases, barley twist rings to front and uprights and round ball top. 20th century. Pictured with wrought iron basket, available separately. Firedogs could be polished as required at an additional cost. (Basket sizes: W: 33.75" x D: 13" x H: 6.25")

Stock No: FD535 Price: £1,250 + VAT

| Height | 485mm | 19 1/8" |
|--------|-------|---------|
| Width  | 280mm | 11"     |
| Depth  | 535mm | 21 1/8" |

You can scan the QR code above with any smartphone to view this item on our website