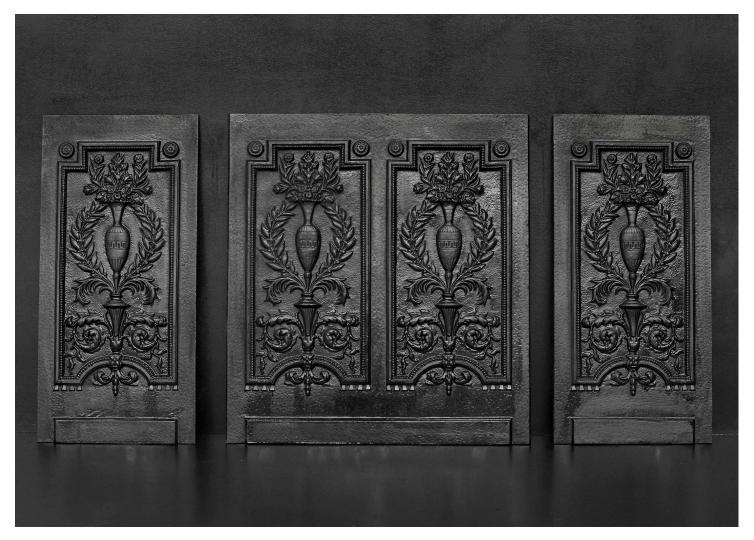

## A SET OF CAST IRON FIREPLACE INTERIORS

A set of three decorative cast iron fireplace interiors with cast urn, wreaths and classical motifs throughout. English. (Sizes: Centre panel - 30.5" wide x 33" high. Side panels - 16" wide x 33" high.)

Stock No: FB039 SOLD

Height Width 838mm | 33" 1092mm | 43"

You can scan the QR code above with any smartphone to view this item on our website

Thornhill Galleries, 43-45 Wellington Crescent, New Malden, Greater London, KT3 3NE, UK T: +44 (0) 208 949 4757 | E: sales@thornhillgalleries.co.uk | W: thornhillgalleries.co.uk