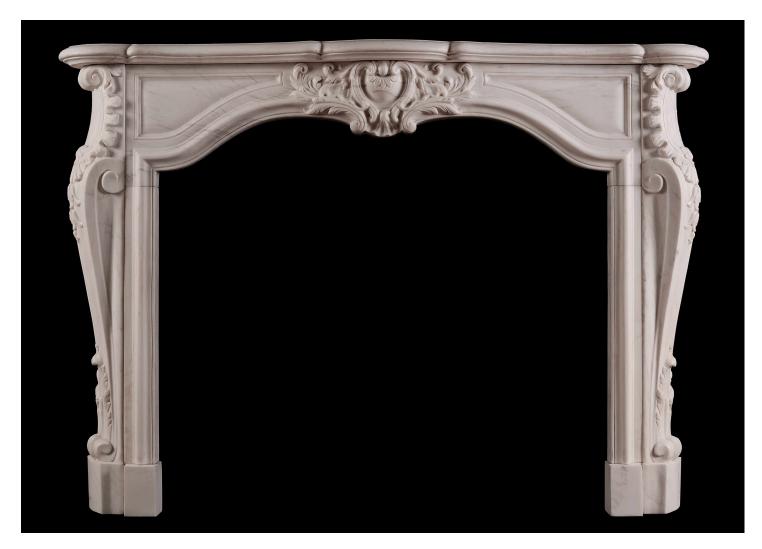

## A FRENCH TRANSITIONAL LOUIS XIV/XV MARBLE FIREPLACE

A good quality copy of an 18th century French transitional Louis XIV/XV marble fireplace. The shaped frieze with cartouche centre with scrolls and leaves, juxtaposed by moulded panels. The shaped jambs with stiff acanthus leaf and scroll bases, surmounted by leaf, shells and filigree blockings. N.B. May be subject to an extended lead time, please enquire for more information.

Stock No: F034-W Price: £8,750 + VAT

 Shelf Width
 1520mm | 59 7/8"

 Overall Height
 1090mm | 42 7/8"

 Opening Height
 920mm | 36 1/4"

 Opening Width
 1040mm | 41"

 Depth Of Shelf
 450mm | 17 3/4"

 Overall Plinths
 1405mm | 55 3/8"