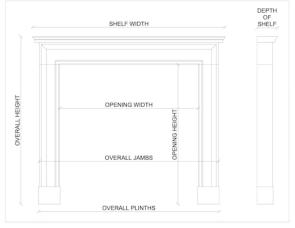

Stock No: F034-W Price: £8,750 + VAT

 Shelf Width
 1520mm | 59 7/8"

 Overall Height
 1090mm | 42 7/8"

 Opening Height
 920mm | 36 1/4"

 Opening Width
 1040mm | 41"

 Depth Of Shelf
 450mm | 17 3/4"

 Overall Plinths
 1405mm | 55 3/8"