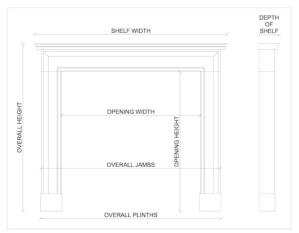

Stock No: F033-W Price: £7,950 + VAT

 Shelf Width
 1525mm | 60"

 Overall Height
 1125mm | 44 1/4"

 Opening Height
 935mm | 36 3/4"

 Opening Width
 1085mm | 42 3/4"

 Depth Of Shelf
 320mm | 12 5/8"

 Overall Plinths
 1460mm | 57 1/2"