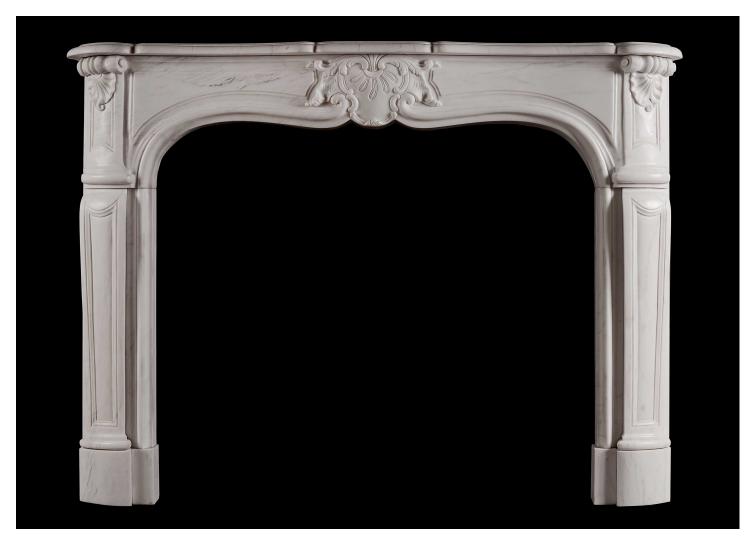

## A FRENCH LOUIS XV STYLE WHITE MARBLE FIREPLACE

A French Louis XV style fireplace in white marble. The shaped, panelled jambs surmounted by frieze with carved shell and scrolls. Shaped shelf. Modern. N.B. May be subject to an extended lead time, please enquire for more information.

Stock No: F033-W Price: £7,950 + VAT

 Shelf Width
 1525mm | 60"

 Overall Height
 1125mm | 44 1/4"

 Opening Height
 935mm | 36 3/4"

 Opening Width
 1085mm | 42 3/4"

 Depth Of Shelf
 320mm | 12 5/8"

 Overall Plinths
 1460mm | 57 1/2"