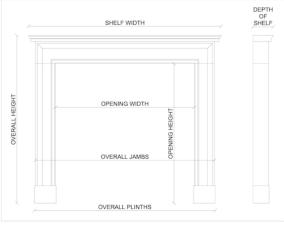

| Stock No: F029-MS | Price: £6,950 + VAT |
|-------------------|---------------------|
| Shelf Width       | 1665mm   65 1/2"    |
| Overall Height    | 1125mm   44 1/4"    |

| Overall Height | 11250000 | 44 17 4 |
|----------------|----------|---------|
| Opening Height | 935mm    | 36 3/4" |
| Opening Width  | 1365mm   | 53 3/4" |
| Depth Of Shelf | 220mm    | 8 5/8"  |
|                |          |         |