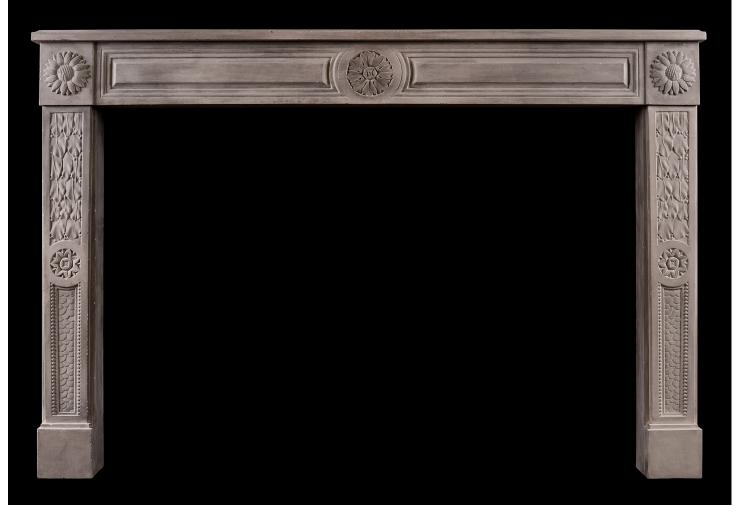

## A RUSTIC LOUIS XVI STYLE LIMESTONE FIREPLACE

A French Louis XVI style limestone fireplace. The frieze with centre patera to panelled frieze, the tapering panelled jambs with carved leaf and berry decoration with flower to centre. Sunflowers to side blockings. Modern. Shown in antique finish. N.B. May be subject to an extended lead time, please enquire for more information.

| Stock No: F029-MS | Price: £6,950 + VAT |
|-------------------|---------------------|
| Shelf Width       | 1665mm   65 1/2"    |
| Overall Height    | 1125mm   44 1/4"    |

| Overall Height | 11250000 | 44 17 4 |
|----------------|----------|---------|
| Opening Height | 935mm    | 36 3/4" |
| Opening Width  | 1365mm   | 53 3/4" |
| Depth Of Shelf | 220mm    | 8 5/8"  |
|                |          |         |