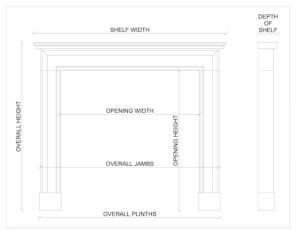

Stock No: F028-W Price: £11,500 + VAT

 Shelf Width
 1555mm | 61 1/4"

 Overall Height
 1105mm | 43 1/2"

 Opening Height
 910mm | 35 7/8"

 Opening Width
 1245mm | 49"

 Depth Of Shelf
 415mm | 16 3/8"

 Overall Jambs
 1515mm | 59 5/8"