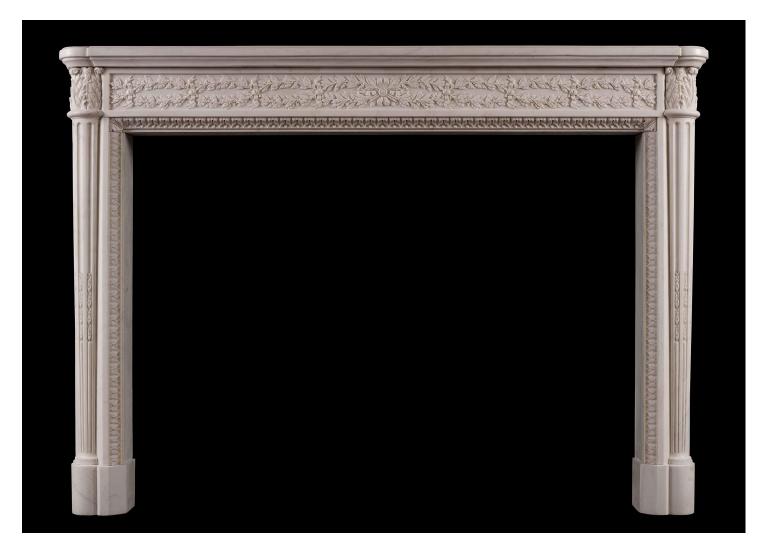

## A FINE FRENCH LOUIS XVI WHITE MARBLE FIREPLACE

A French Louis XVI style white marble fireplace, with carved frieze of interlocking leaves, berries and ribbons. The jambs with tapered half round columns with flutes and husks surmounted by capitals of stiff leaf form. The inner moulding with carved waterleaf. Good quality reproduction. N.B. May be subject to an extended lead time, please enquire for more information.

Stock No: F028-W Price: £11,500 + VAT

 Shelf Width
 1555mm | 61 1/4"

 Overall Height
 1105mm | 43 1/2"

 Opening Height
 910mm | 35 7/8"

 Opening Width
 1245mm | 49"

 Depth Of Shelf
 415mm | 16 3/8"

 Overall Jambs
 1515mm | 59 5/8"