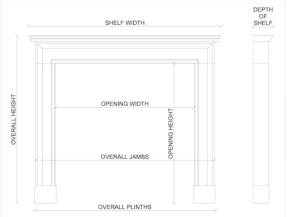

Stock No: F027-BDM Price: £9,400 + VAT

 Shelf Width
 1180mm | 46 1/2"

 Overall Height
 1030mm | 40 1/2"

 Opening Height
 860mm | 33 7/8"

 Opening Width
 825mm | 32 1/2"

 Depth Of Shelf
 260mm | 10 1/4"

 Overall Jambs
 1125mm | 44 1/4"