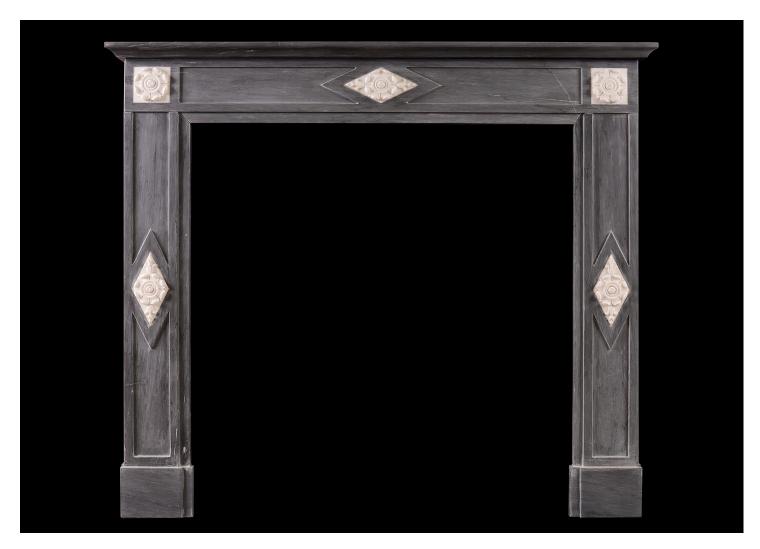

## A FRENCH DIRECTOIRE FIREPLACE IN GREY BARDIGLIO MARBLE

An attractive French Directoire fireplace in grey Italian Bardiglio marble. The panelled frieze and jambs with matching inlaid white marble diamond panel featuring rosette and foliage. Moulded shelf. A copy of an earlier piece. N.B. May be subject to an extended lead time, please enquire for more information.

Stock No: F027-BDM Price: £9,400 + VAT

 Shelf Width
 1180mm | 46 1/2"

 Overall Height
 1030mm | 40 1/2"

 Opening Height
 860mm | 33 7/8"

 Opening Width
 825mm | 32 1/2"

 Depth Of Shelf
 260mm | 10 1/4"

 Overall Jambs
 1125mm | 44 1/4"