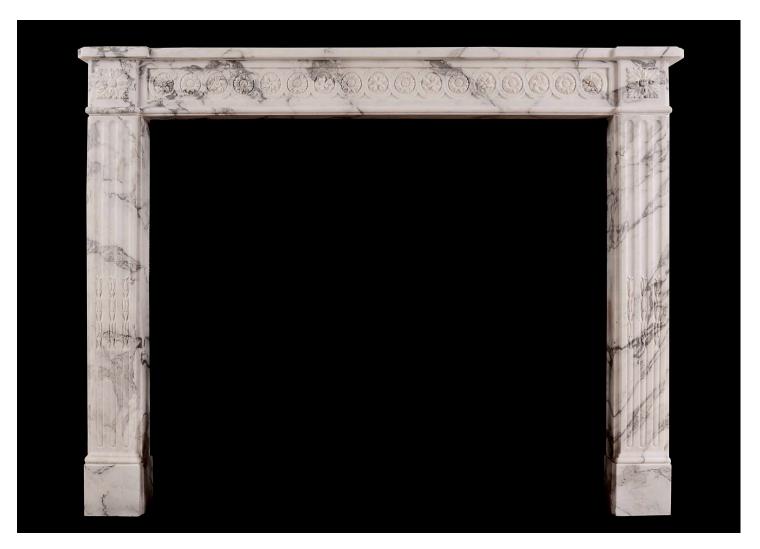

## AN ITALIAN ARABESCATO FRENCH LOUIS XVI MARBLE FIREPLACE

A good quality French Louis XVI style Italian Arabescato marble fireplace. The finely carved guilloche frieze with rosettes, acorns and foliage throughout, flanked by carved square paterae. The jambs with stop flutes with carved husks. Breakfronted shelf. A copy of an 18th century original originally from Thimbleby Hall, North Yorkshire. N.B. May be subject to an extended lead time, please enquire for more information.