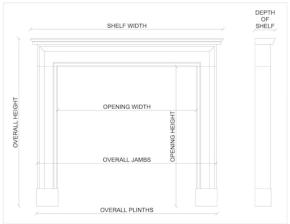

Stock No: F025-IA Price: £10,500 + VAT

| Shelf Width     | 1390mm   54 3/4" |
|-----------------|------------------|
| Overall Height  | 1085mm   42 3/4" |
| Opening Height  | 935mm   36 3/4"  |
| Opening Width   | 1085mm   42 3/4" |
| Depth Of Shelf  | 300mm   11 3/4"  |
| Overall Plinths | 1355mm   53 3/8" |
| Overall Jambs   | 1340mm   52 3/4" |