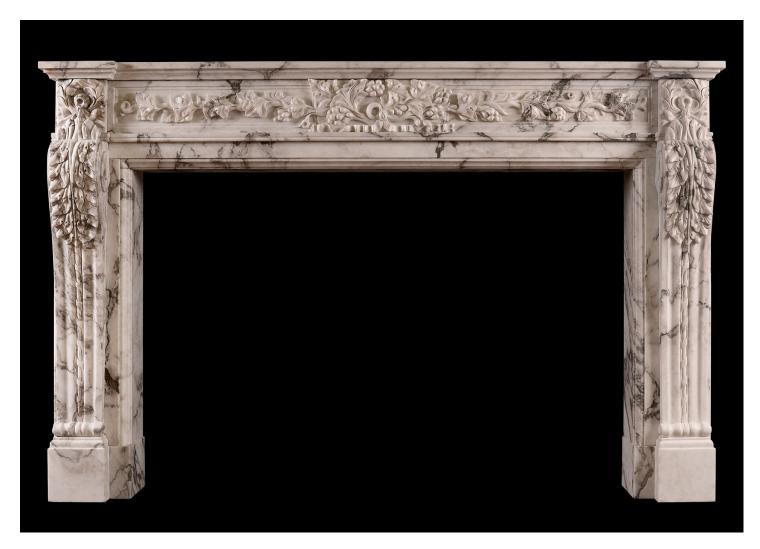

## A CARVED FRENCH ARABESCATO MARBLE FIREPLACE

A carved Arabescato marble fireplace in the French Louis XVI style. The jambs with carved acanthus leaves with rope moulding below and carved wreath and toed ribbon above. The panelled frieze with carved foliage and fruit throughout, tied with ribbon to centre. Panelled outground returns to jambs. An attractive marble with grey/olive veining. N.B. May be subject to an extended lead time, please enquire for more information.

Stock No: F023-IA Price: £12,500 + VAT

 Shelf Width
 1750mm | 68 7/8"

 Overall Height
 1120mm | 44 1/8"

 Opening Height
 850mm | 33 1/2"

 Opening Width
 1310mm | 51 5/8"

 Depth Of Shelf
 375mm | 14 3/4"

 Overall Plinths
 1710mm | 67 3/8"