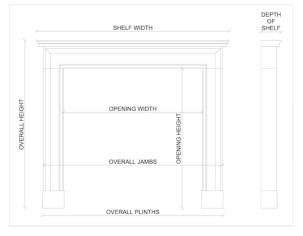

Stock No: F023-IA Price: £12,500 + VAT

 Shelf Width
 1750mm | 68 7/8"

 Overall Height
 1120mm | 44 1/8"

 Opening Height
 850mm | 33 1/2"

 Opening Width
 1310mm | 51 5/8"

 Depth Of Shelf
 375mm | 14 3/4"

 Overall Plinths
 1710mm | 67 3/8"