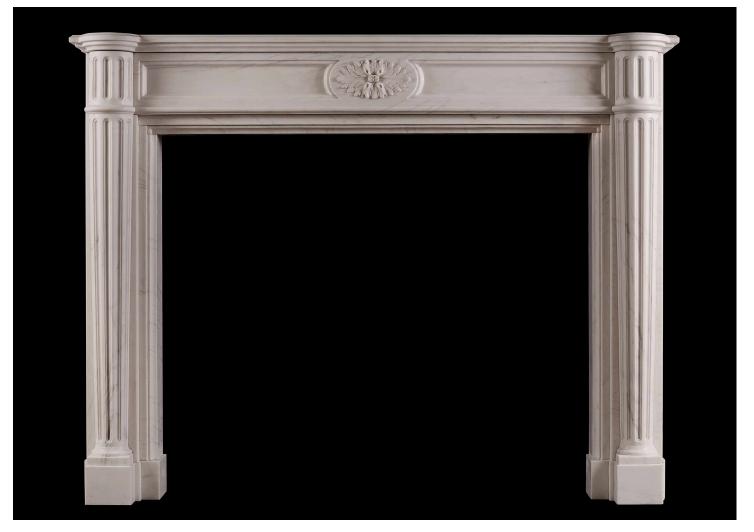

## A FRENCH LOUIS XVI STYLE WHITE MARBLE FIREPLACE

A French Louis XVI style white marble fireplace. The panelled frieze with oval centre patera. Half round tapering columns surmounted by matching fluted blockings, with moulded shelf above. A copy of an earlier piece. N.B. May be subject to an extended lead time, please enquire for more information.

| Stock No: F019-W | Price: £7,250 + VAT |
|------------------|---------------------|
|                  |                     |

| Shelf Width     | 1500mm   59"     |
|-----------------|------------------|
| Overall Height  | 1145mm   45 1/8" |
| Opening Height  | 910mm   35 7/8"  |
| Opening Width   | 1085mm   42 3/4" |
| Depth Of Shelf  | 300mm   11 3/4"  |
| Overall Plinths | 1450mm   57 1/8" |
|                 |                  |