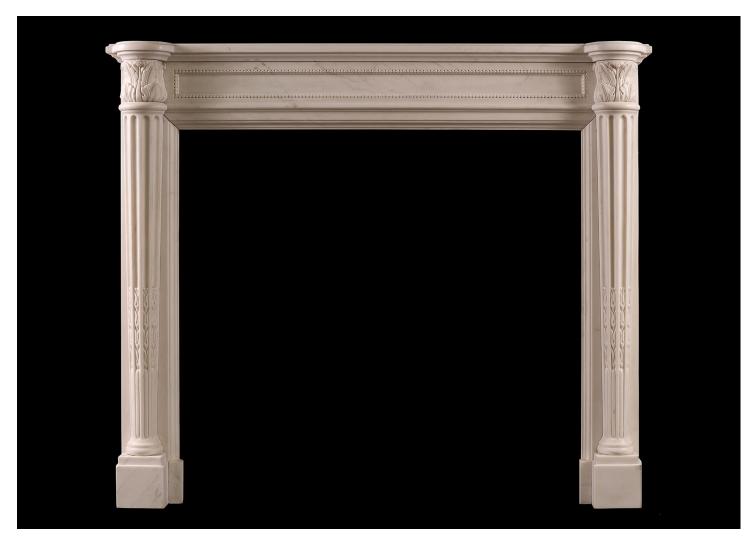

## A WHITE MARBLE FIREPLACE IN THE LOUIS XVI MANNER

An elegant French Louis XVI style white marble fireplace, with panelled and beaded frieze, tapering half round fluted columns with carved acanthus leaf capitals. A copy of an earlier piece. N.B. May be subject to an extended lead time, please enquire for more information.

Stock No: F017-W Price: £7,250 + VAT

 Shelf Width
 1265mm | 49 3/4"

 Overall Height
 1065mm | 41 7/8"

 Opening Height
 870mm | 34 1/4"

 Opening Width
 940mm | 37"

 Depth Of Shelf
 385mm | 15 1/8"

 Overall Jambs
 1215mm | 47 7/8"