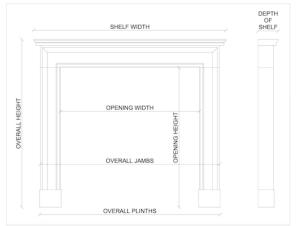

Stock No: F017-W Price: £7,250 + VAT

 Shelf Width
 1265mm | 49 3/4"

 Overall Height
 1065mm | 41 7/8"

 Opening Height
 870mm | 34 1/4"

 Opening Width
 940mm | 37"

 Depth Of Shelf
 385mm | 15 1/8"

 Overall Jambs
 1215mm | 47 7/8"