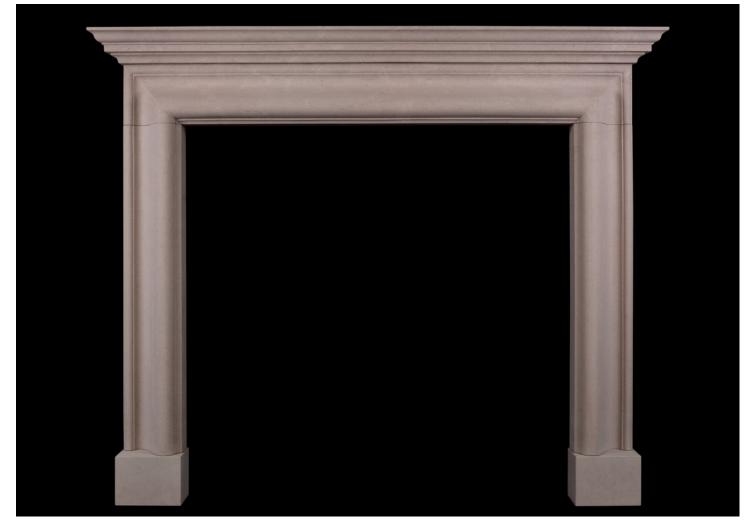

## A BOLECTION FIREPLACE WITH MOULDED SHELF

An English bolection fireplace with moulded shelf above. Shown in Moleanos limestone, could be made in other marbles or limestones if required. English, modern. N.B. May be subject to an extended lead time, please enquire for more information.

| Stock No: B017-MLS | Price: £6,500 + VAT |
|--------------------|---------------------|
| Shelf Width        | 1579mm   62 1/8"    |
| Overall Height     | 1275mm   50 1/4"    |
| Opening Height     | 1016mm   40"        |
| Opening Width      | 1086mm   42 3/4"    |
| Depth Of Shelf     | 159mm   6 1/4"      |
| Overall Plinths    | 1430mm   56 1/4"    |