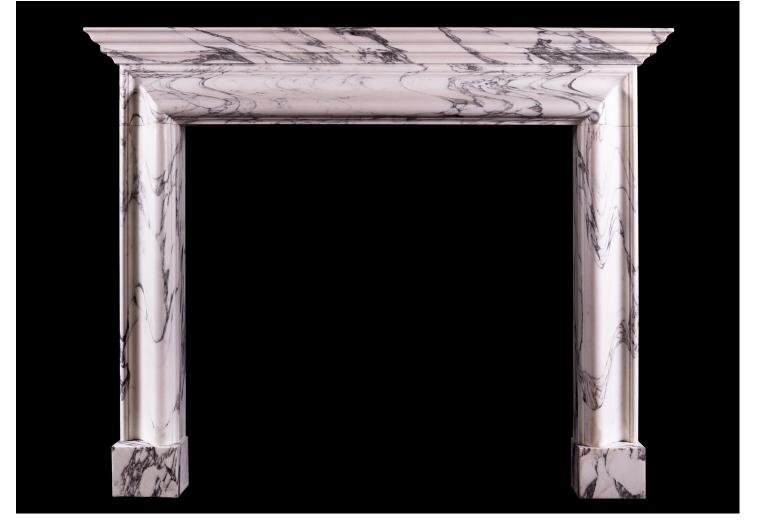

## A BOLECTION FIREPLACE WITH MOULDED SHELF

An English bolection fireplace with moulded shelf above. Shown in Italian Arabescato marble, could be made in other marbles or limestones if required. English, modern. N.B. May be subject to an extended lead time, please enquire for more information.

| Stock No: B017-IA | Price: £8,950 + VAT |
|-------------------|---------------------|
| Shelf Width       | 1579mm   62 1/8"    |
| Overall Height    | 1275mm   50 1/4"    |
| Opening Height    | 1016mm   40"        |
| Opening Width     | 1086mm   42 3/4"    |
| Depth Of Shelf    | 159mm   6 1/4"      |
| Overall Plinths   | 1430mm   56 1/4"    |