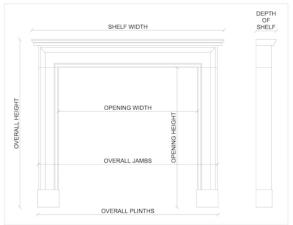

Stock No: B017-BV Price: £17,500 + VAT

 Shelf Width
 1578mm | 62 1/8"

 Overall Height
 1270mm | 50"

 Opening Height
 1012mm | 39 7/8"

 Opening Width
 1085mm | 42 3/4"

 Depth Of Shelf
 156mm | 6 1/8"

 Overall Plinths
 1438mm | 56 5/8"