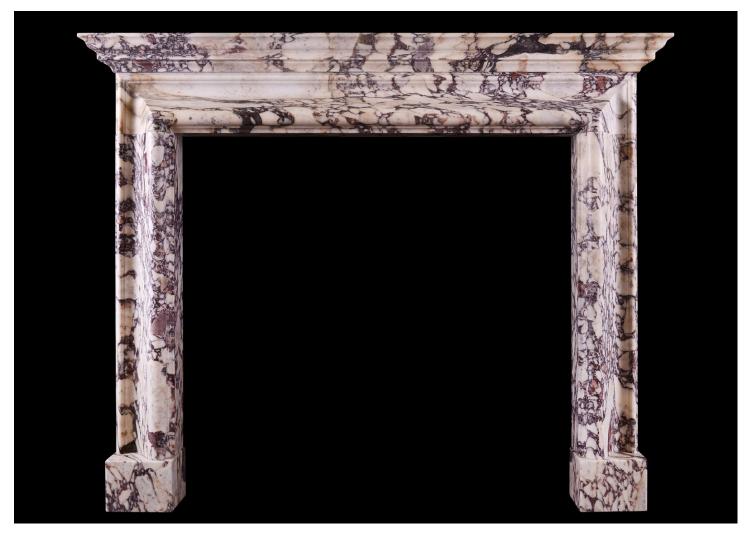

## AN ARCHITECTURAL FIREPLACE IN BRECHE VIOLETTE MARBLE

An English bolection fireplace with moulded shelf above. Shown in Breche Violette marble, also available in white marble and Italian Arabescato marble and could be made in other marbles or limestones if required. English, modern. N.B. May be subject to an extended lead time, please enquire for more information.

Stock No: B017-BV Price: £17,500 + VAT

 Shelf Width
 1578mm | 62 1/8"

 Overall Height
 1270mm | 50"

 Opening Height
 1012mm | 39 7/8"

 Opening Width
 1085mm | 42 3/4"

 Depth Of Shelf
 156mm | 6 1/8"

 Overall Plinths
 1438mm | 56 5/8"