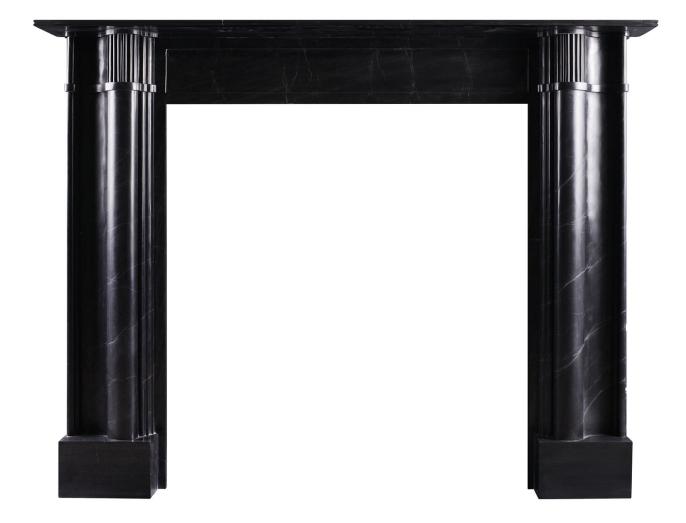

## A REGENCY STYLE BLACK MARBLE FIREPLACE

A Regency style black marble fireplace. The reeded jambs of bolection moulding, the frieze with centre panel surmounted by reeded shelf. A copy of a period piece, which could be equally at home in a classical or contemporary setting. English, modern.