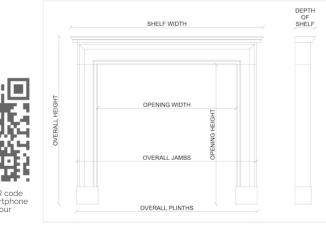

| Stock No: B016-B | Price: £9,500 + VAT |
|------------------|---------------------|
| Shelf Width      | 1610mm   63 3/8"    |
| Overall Height   | 1265mm   49 3/4"    |
| Opening Height   | 1052mm   41 3/8"    |
| Opening Width    | 975mm   38 3/8"     |
| Depth Of Shelf   | 199mm   77/8"       |
| Overall Plinths  | 1505mm   59 1/4"    |