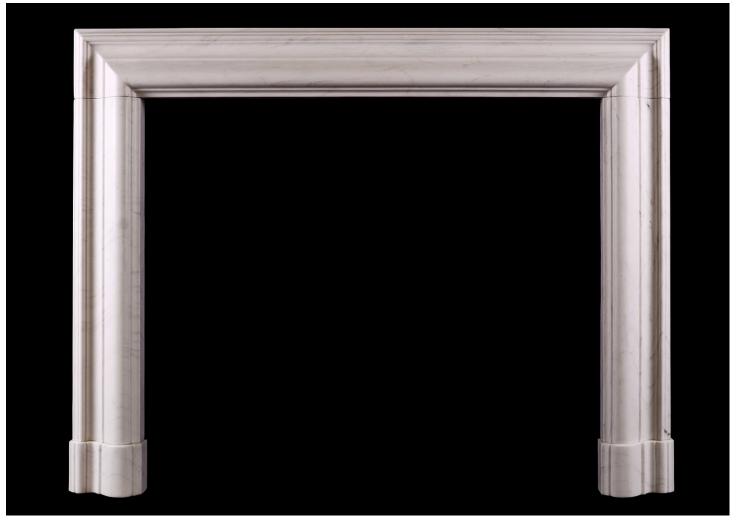

## A WHITE MARBLE BOLECTION FIREPLACE

An English moulded bolection fireplace in white marble. An elegant shape, based on a period original. Modern.

N.B. May be subject to an extended lead time, please enquire for more information.

| Stock No: B011-W      | Price: £4,800 + VAT |                                                                                              |                 |                |
|-----------------------|---------------------|----------------------------------------------------------------------------------------------|-----------------|----------------|
| Shelf Width           | 1432mm   56 3/8"    |                                                                                              |                 |                |
| Overall Height        | 1105mm   43 1/2"    |                                                                                              |                 |                |
| Opening Height        | 933mm   36 3/4"     |                                                                                              |                 |                |
| Opening Width         | 1099mm   43 1/4"    |                                                                                              | SHELF WIDTH     | DEI<br>C<br>SH |
| Depth Of Shelf        | 76mm   3"           |                                                                                              |                 |                |
| Overall Plinths       | 1445mm   56 7/8"    |                                                                                              |                 |                |
| Weight (may vary ±5%) | 150kg   331lbs      |                                                                                              | OPENING WIDTH   |                |
|                       |                     | You can scan the QR code<br>above with any smartphone<br>to view this item on our<br>website | OVERALL PLINTHS |                |