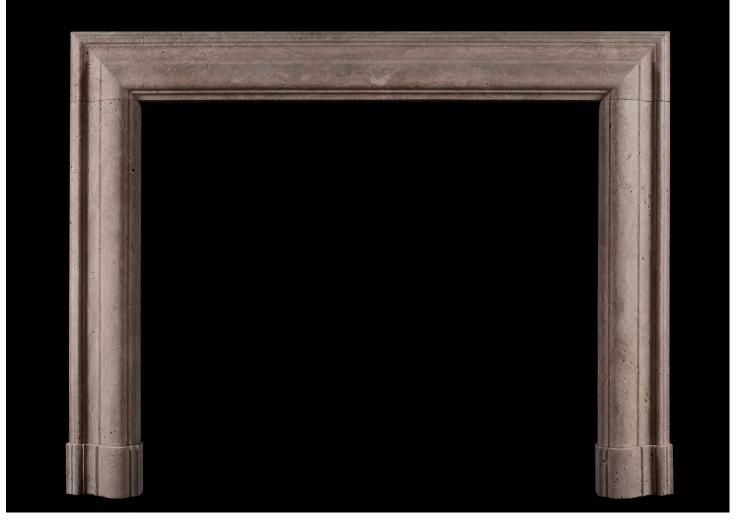

## AN ENGLISH BOLECTION FIREPLACE IN TRAVERTINE STONE

A good quality English bolection with moulded frieze and jambs in the classic Queen Anne style. Travertine stone. Moulded plinths that follow jamb moulding. English, modern. N.B. May be subject to an extended lead time, please enquire for more information.

| Stock No: B011-T      | Price: £4,850 + VAT |                                                                                              |                 |  |
|-----------------------|---------------------|----------------------------------------------------------------------------------------------|-----------------|--|
| Shelf Width           | 1430mm   56 1/4"    |                                                                                              |                 |  |
| Overall Height        | 1100mm   43 1/4"    |                                                                                              |                 |  |
| Opening Height        | 935mm   36 3/4"     |                                                                                              |                 |  |
| Opening Width         | 1095mm   43 1/8"    |                                                                                              | SHELF WIDTH     |  |
| Depth Of Shelf        | 85mm   3 3/8"       |                                                                                              |                 |  |
| Overall Plinths       | 1440mm   56 3/4"    |                                                                                              |                 |  |
| Weight (may vary ±5%) | ) 150kg   331lbs    |                                                                                              | OPENING WIDTH   |  |
|                       |                     | 首編編編                                                                                         | OVERALL JAMBS   |  |
|                       |                     | You can scan the QR code<br>above with any smartphone<br>to view this item on our<br>website | OVERALL PLINTHS |  |