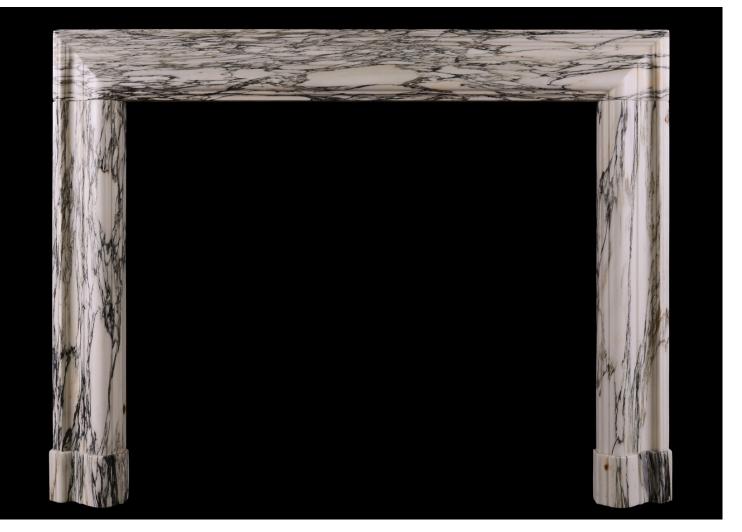

## A STRIKING VEINED MARBLE BOLECTION FIREPLACE

A good quality English bolection with moulded frieze and jambs in the classic Queen Anne style. Moulded plinths that follow jamb moulding. English, modern. An interesting marble with striking veining throughout. N.B. May be subject to an extended lead time, please enquire for more information.

| Stock No: B011-OA | Price: £4,600 + VAT |
|-------------------|---------------------|
| Shelf Width       | 1429mm   56         |
| Overall Height    | 1099mm   43         |
|                   |                     |

Opening Height Opening Width Depth Of Shelf

You can scan the QR code above with any smartphone to view this item on our website

- 56 1/4" 13 1/4" 933mm | 36 3/4" 1095mm | 43 1/8"
  - 79mm | 31/8"