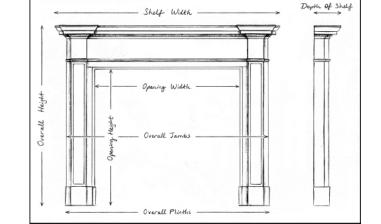

| Stock No: B011-OA | Price: £4,600 + VAT |
|-------------------|---------------------|
| Shelf Width       | 1429mm   56         |
| Overall Height    | 1099mm   43         |
|                   |                     |

Opening Height Opening Width Depth Of Shelf

You can scan the QR code above with any smartphone to view this item on our website

- 56 1/4" 13 1/4" 933mm | 36 3/4" 1095mm | 43 1/8"
  - 79mm | 31/8"