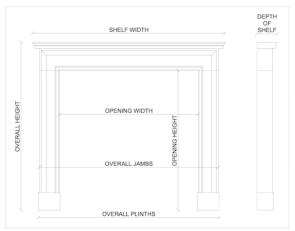

Stock No: B011-NM Price: £4,750 + VAT

 Shelf Width
 1435mm | 56 1/2"

 Overall Height
 1102mm | 43 3/8"

 Opening Height
 933mm | 36 3/4"

 Opening Width
 1102mm | 43 3/8"

 Depth Of Shelf
 83mm | 3 1/4"

 Overall Plinths
 1448mm | 57"