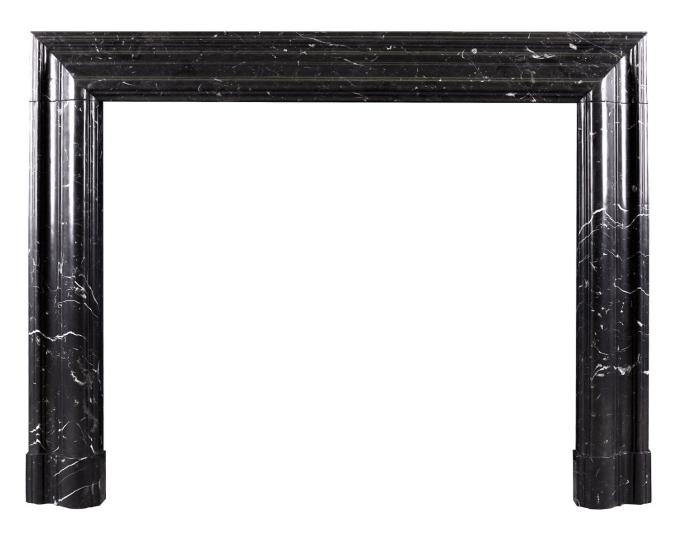

## A BOLECTION FIREPLACE IN NERO MARQUINA MARBLE

An English moulded bolection fireplace in Nero Marquina black marble with white veins. An elegant shape, based on a period original. Modern.

N.B. May be subject to an extended lead time, please enquire for more information.

Stock No: B011-NM Price: £4,750 + VAT

 Shelf Width
 1435mm | 56 1/2"

 Overall Height
 1102mm | 43 3/8"

 Opening Height
 933mm | 36 3/4"

 Opening Width
 1102mm | 43 3/8"

 Depth Of Shelf
 83mm | 3 1/4"

 Overall Plinths
 1448mm | 57"