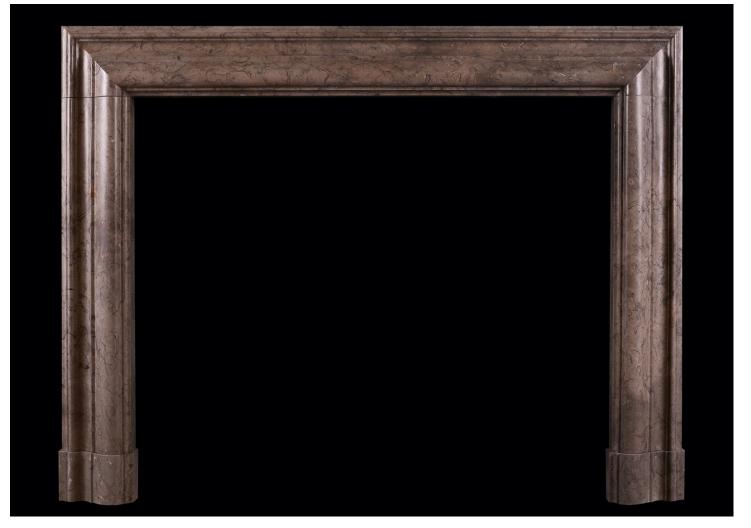

## AN ENGLISH BOLECTION IN FOSSIL TORTORA MARBLE

An English bolection in Fossil Tortora marble. The moulded frieze and jambs in the classic Queen Anne style, with moulded plinths that follow jamb moulding. English, modern. N.B. May be subject to an extended lead time, please enquire for more information.

## Stock No: B011-FT Price: £6,500 + VAT

| Shelf Width     | 1430mm   56 1/4" |
|-----------------|------------------|
| Overall Height  | 1090mm   42 7/8" |
| Opening Height  | 927mm   36 1/2"  |
| Opening Width   | 1102mm   43 3/8" |
| Depth Of Shelf  | 88mm   31/2"     |
| Overall Plinths | 1447mm   57"     |
|                 |                  |