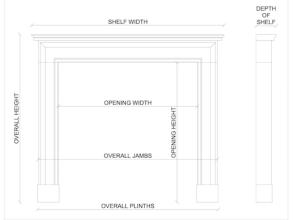

Stock No: B011-EA Price: £4,950 + VAT

 Shelf Width
 1430mm | 56 1/4"

 Overall Height
 1100mm | 43 1/4"

 Opening Height
 933mm | 36 3/4"

 Opening Width
 1097mm | 43 1/4"

 Depth Of Shelf
 85mm | 3 3/8"

 Overall Plinths
 1443mm | 56 3/4"