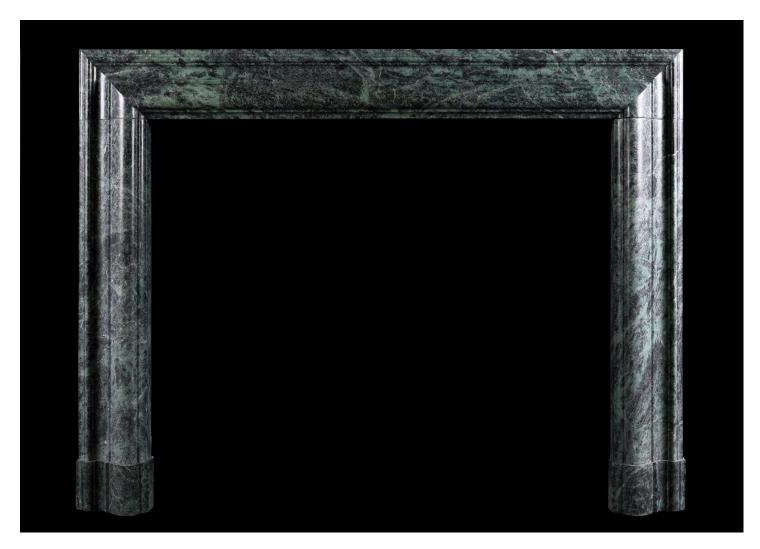

## A QUEEN ANNE STYLE BOLECTION FIREPLACE IN GREEN MARBLE

An English moulded bolection fireplace in Emerald Antico dark green marble. Based on a period original. An elegant shape with matched moulded plinth blocks. Modern. N.B. May be subject to an extended lead time, please enquire for more information.

Stock No: B011-EA Price: £4,950 + VAT

 Shelf Width
 1430mm | 56 1/4"

 Overall Height
 1100mm | 43 1/4"

 Opening Height
 933mm | 36 3/4"

 Opening Width
 1097mm | 43 1/4"

 Depth Of Shelf
 85mm | 3 3/8"

 Overall Plinths
 1443mm | 56 3/4"