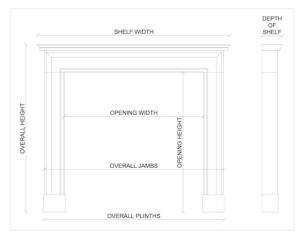

Stock No: B011-CG Price: £5,250 + VAT

 Shelf Width
 1429mm | 56 1/4"

 Overall Height
 1105mm | 43 1/2"

 Opening Height
 937mm | 36 7/8"

 Opening Width
 1095mm | 43 1/8"

 Depth Of Shelf
 79mm | 3 1/8"

 Overall Plinths
 1441mm | 56 3/4"