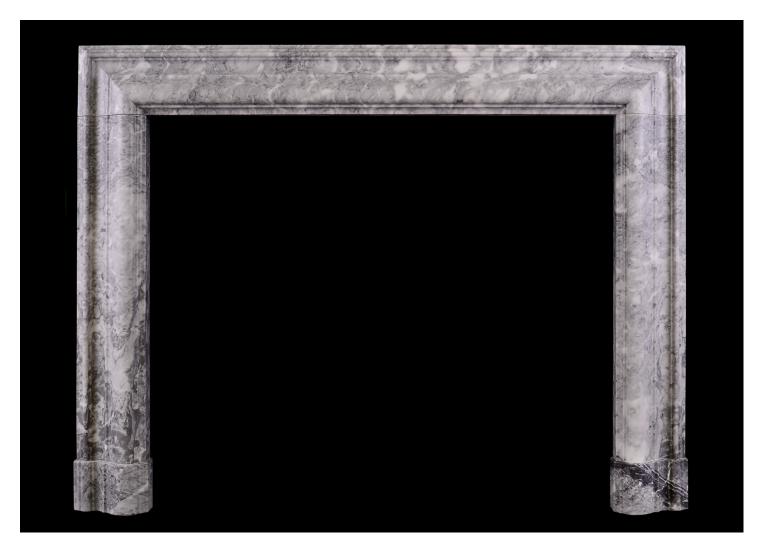

## A GREY AND WHITE MARBLE BOLECTION FIREPLACE

A good quality English bolection with moulded frieze and jambs in the classic Queen Anne style. Moulded plinths that follow jamb moulding. English, modern. An interesting mottled grey marble with mild veining in parts. N.B. May be subject to an extended lead time, please enquire for more information.

Stock No: B011-CG Price: £5,250 + VAT

 Shelf Width
 1429mm | 56 1/4"

 Overall Height
 1105mm | 43 1/2"

 Opening Height
 937mm | 36 7/8"

 Opening Width
 1095mm | 43 1/8"

 Depth Of Shelf
 79mm | 3 1/8"

 Overall Plinths
 1441mm | 56 3/4"