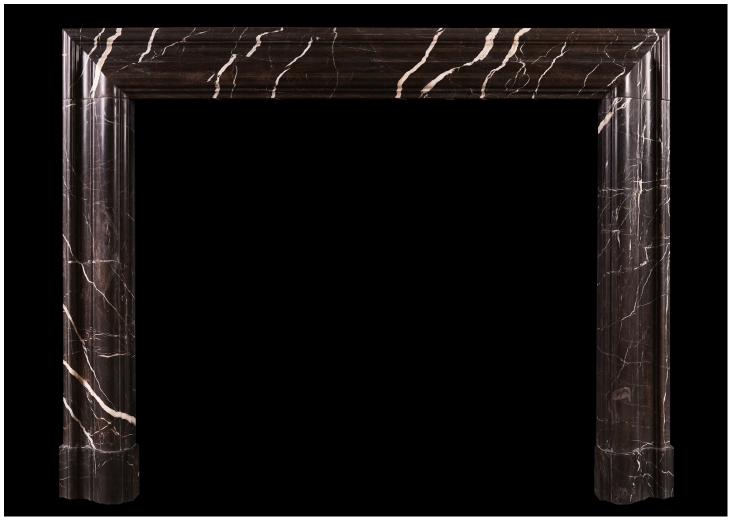

## A BOLECTION FIREPLACE IN BROWN MARQUINA MARBLE

A striking bolection fireplace in Brown Marquina marble. The chocolate brown marble with white flashes throughout. Moulded frieze and jambs, with matching moulded plinths. English, modern.

| stock No: B011-BM     | Price: £5,500 + VAT |                                                                                              |                 |
|-----------------------|---------------------|----------------------------------------------------------------------------------------------|-----------------|
| Shelf Width           | 1430mm   56 1/4"    |                                                                                              |                 |
| Overall Height        | 1105mm   43 1/2"    |                                                                                              |                 |
| Opening Height        | 935mm   36 3/4"     |                                                                                              |                 |
| Opening Width         | 1100mm   43 1/4"    |                                                                                              |                 |
| Depth Of Shelf        | 75mm   3"           |                                                                                              | SHELF WIDTH     |
| Overall Plinths       | 1440mm   56 3/4"    |                                                                                              |                 |
| Weight (may vary ±5%) | 150kg   331lbs      |                                                                                              | OPENING WIDTH   |
|                       |                     |                                                                                              | OVERALL JAMBS   |
|                       |                     | You can scan the QR code<br>above with any smartphone<br>to view this item on our<br>website | OVERALL PLINTHS |