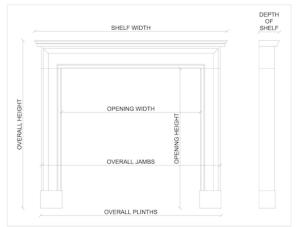

Stock No: B011-BL Price: £4,950 + VAT

 Shelf Width
 1430mm | 56 1/4"

 Overall Height
 1100mm | 43 1/4"

 Opening Height
 935mm | 36 3/4"

 Opening Width
 1095mm | 43 1/8"

 Depth Of Shelf
 75mm | 3"

 Weight (may vary ±5%)
 150kg | 331lbs