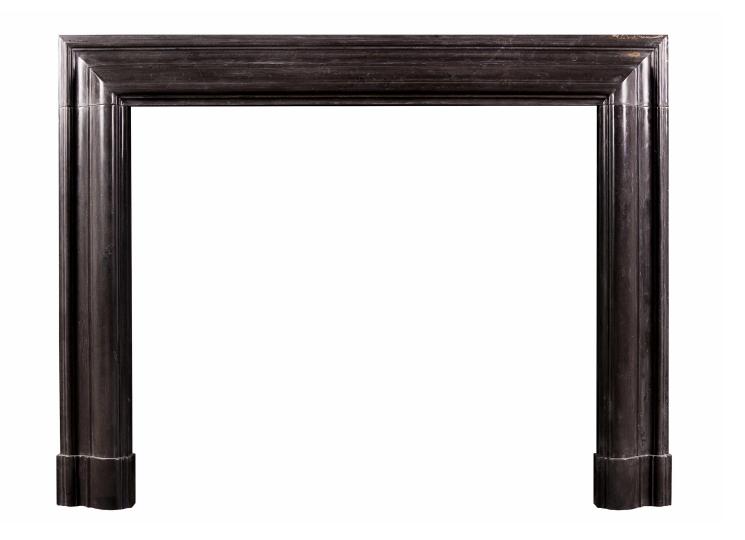

## A BOLECTION FIREPLACE IN BLACK LIMESTONE

An English moulded bolection fireplace in black limestone. Based on a period original. An elegant shape. Modern. Please note that whilst the marble is largely pure black in colour there is a small area of golden veining to the top right hand corner of the fireplace. N.B. May be subject to an extended lead time, please enquire for more information.

Stock No: B011-BL Price: £4,950 + VAT

 Shelf Width
 1430mm | 56 1/4"

 Overall Height
 1100mm | 43 1/4"

 Opening Height
 935mm | 36 3/4"

 Opening Width
 1095mm | 43 1/8"

 Depth Of Shelf
 75mm | 3"

 Weight (may vary ±5%)
 150kg | 331lbs