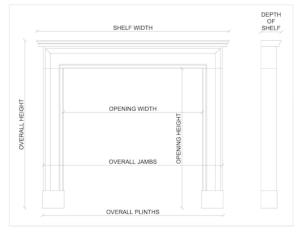

Stock No: Boo8-MS Price: £6,500 + VAT

 Shelf Width
 1540mm | 60 5/8\*

 Overall Height
 1275mm | 50 1/4\*

 Opening Height
 1090mm | 42 7/8\*

 Opening Width
 1165mm | 45 7/8\*

 Depth Of Shelf
 125mm | 4 7/8\*

 Overall Plinths
 1545mm | 60 7/8\*

You can scan the QR code above with any smartphone to view this item on our website