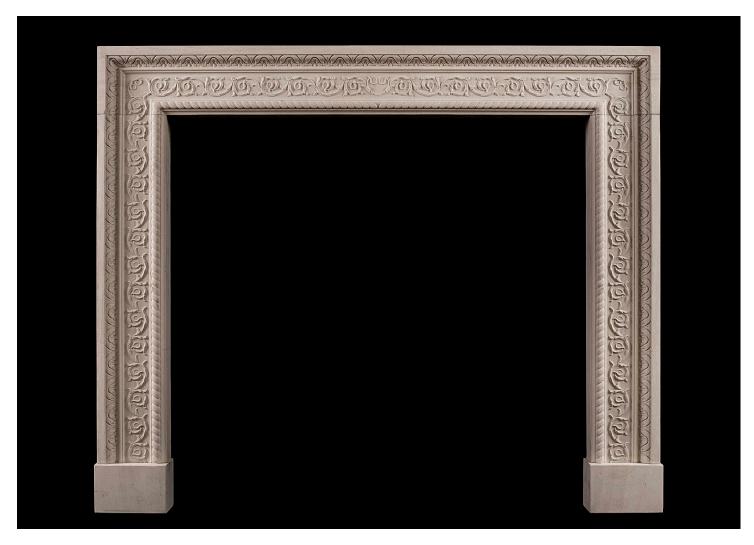

## A CARVED ENGLISH STONE FIREPLACE WITH SCROLLED DETAILING

A classic carved limestone fireplace with flowing scrolled detailing to frieze and jambs with leaf and rope mouldings and outer and inner edges respectively. A timeless and elegant 18th century design - could be made in bespoke sizes. N.B. May be subject to an extended lead time, please enquire for more information.

Stock No: Boo8-MS Price: £6,500 + VAT

 Shelf Width
 1540mm | 60 5/8\*

 Overall Height
 1275mm | 50 1/4\*

 Opening Height
 1090mm | 42 7/8\*

 Opening Width
 1165mm | 45 7/8\*

 Depth Of Shelf
 125mm | 4 7/8\*