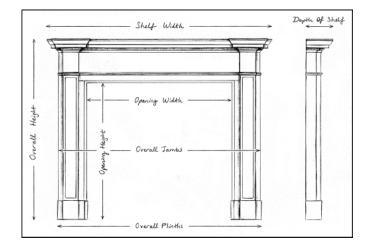

## Stock No: B007-PS Price: £4,500 + VAT

 Shelf Width
 1380mm | 54 3/8°

 Overall Height
 1205mm | 47 1/2°

 Opening Height
 1015mm | 40°

 Opening Width
 1000mm | 39 3/8°

 Depth Of Shelf
 115mm | 4 1/2°

 Overall Plinths
 1380mm | 54 3/8°