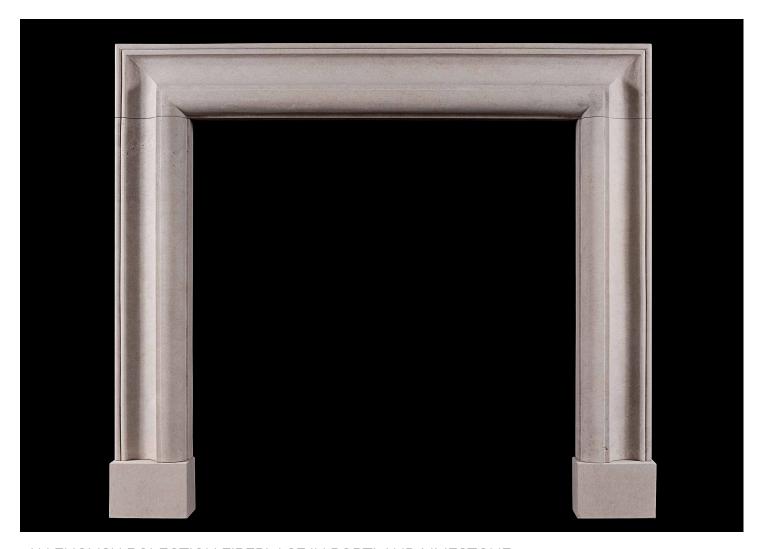

## AN ENGLISH BOLECTION FIREPLACE IN PORTLAND LIMESTONE

An unusually shaped English bolection moulded fireplace in Portland limestone. A good quality copy of an original piece. N.B. May be subject to an extended lead time, please enquire for more information.

## Stock No: B007-PS Price: £4,500 + VAT

 Shelf Width
 1380mm | 54 3/8°

 Overall Height
 1205mm | 47 1/2°

 Opening Height
 1015mm | 40°

 Opening Width
 1000mm | 39 3/8°

 Depth Of Shelf
 115mm | 4 1/2°

 Overall Plinths
 1380mm | 54 3/8°