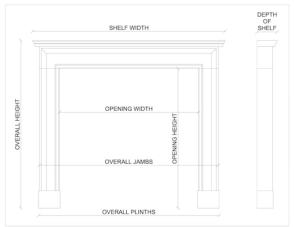

Stock No: B005-BS Price: £5,500 + VAT

 Shelf Width
 1419mm | 55 7/8"

 Overall Height
 1181mm | 46 1/2"

 Opening Height
 1016mm | 40"

 Opening Width
 1083mm | 42 5/8"

 Depth Of Shelf
 135mm | 5 3/8"

 Overall Plinths
 1427mm | 56 1/8"