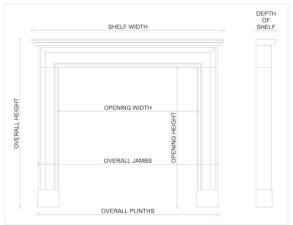

Stock No: B005-AS Price: £5,750 + VAT

 Shelf Width
 1419mm | 55 7/8"

 Overall Height
 1181mm | 46 1/2"

 Opening Height
 1016mm | 40"

 Opening Width
 1083mm | 42 5/8"

 Depth Of Shelf
 135mm | 5 3/8"

 Overall Plinths
 1427mm | 56 1/8"