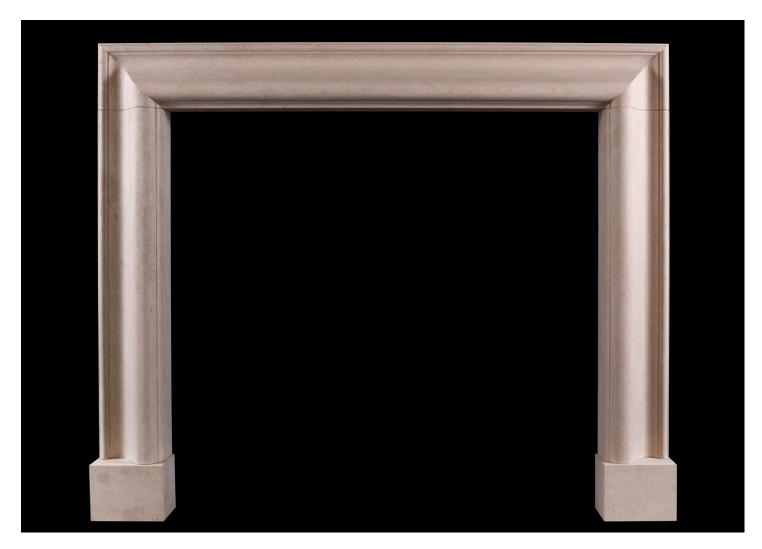

## AN ATTRACTIVE ENGLISH BOLECTION FIREPLACE IN ANCASTER STONE

An attractive English bolection fireplace in Ancaster stone. A substantial moulding made from an appealing, neutral limestone. A copy of the Queen Anne design. Also available in other materials if required. N.B. May be subject to an extended lead time, please enquire for more information.

Stock No: B005-AS Price: £5,750 + VAT

 Shelf Width
 1419mm | 55 7/8"

 Overall Height
 1181mm | 46 1/2"

 Opening Height
 1016mm | 40"

 Opening Width
 1083mm | 42 5/8"

 Depth Of Shelf
 135mm | 5 3/8"

 Overall Plinths
 1427mm | 56 1/8"