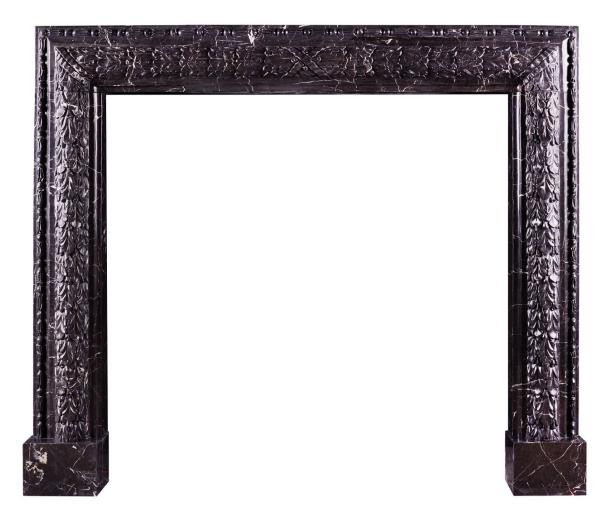

## AN ELEGANT CARVED BOLECTION FIREPLACE IN NERO MARQUINA MARBLE

An elegant and understated Nero Marquina bolection moulded fireplace with carved oak leaf decoration and cross banded centre ribbon. A copy of a period original. Could be made to any size in various materials if required. N.B. May be subject to an extended lead time, please enquire for more information.

| Stock No: B004-NM | Price: £5,800 + VAT |
|-------------------|---------------------|
|                   |                     |

| Shelf Width     | 1405mm   55 3/8" |
|-----------------|------------------|
| Overall Height  | 1215mm   47 7/8" |
| Opening Height  | 1035mm   40 3/4" |
| Opening Width   | 1055mm   411/2"  |
| Depth Of Shelf  | 135mm   5 3/8"   |
| Overall Plinths | 1420mm   55 7/8" |
|                 |                  |