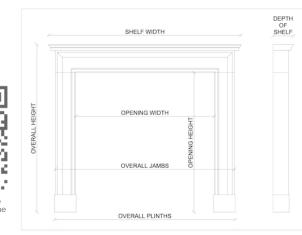

| Stock No: B004-NM | Price: £5,800 + VAT |
|-------------------|---------------------|
|                   |                     |

| Shelf Width     | 1405mm   55 3/8" |
|-----------------|------------------|
| Overall Height  | 1215mm   47 7/8" |
| Opening Height  | 1035mm   40 3/4" |
| Opening Width   | 1055mm   411/2"  |
| Depth Of Shelf  | 135mm   5 3/8"   |
| Overall Plinths | 1420mm   55 7/8" |
|                 |                  |