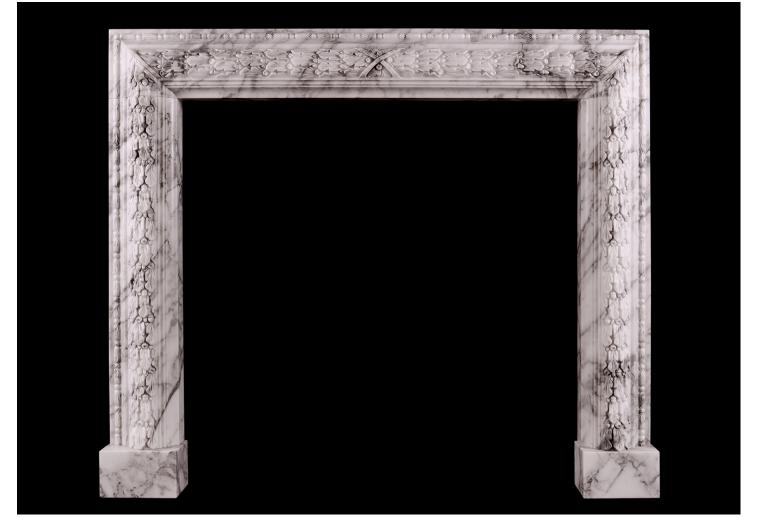

## A CARVED BOLECTION FIREPLACE IN ARABESCATO MARBLE

An elegant and understated bolection moulded fireplace in Italian Arabescato marble. The frieze with carved oak leaf decoration and cross banded centre ribbon. A copy of a period original. Could be made to any size in various materials if required. N.B. May be subject to an extended lead time, please enquire for more information.

## Stock No: B004-IA Price: £7,500 + VAT

| Shelf Width     | 1405mm   55 3/8" |
|-----------------|------------------|
| Overall Height  | 1205mm   47 1/2" |
| Opening Height  | 1020mm   40 1/8" |
| Opening Width   | 1045mm   41 1/8" |
| Depth Of Shelf  | 125mm   47/8"    |
| Overall Plinths | 1415mm   55 3/4" |
|                 |                  |