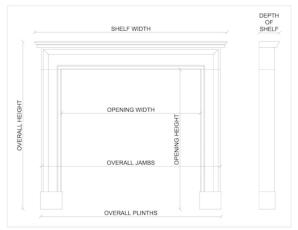

Stock No: B004-EA Price: £6,500 + VAT

 Shelf Width
 1405mm | 55 3/8"

 Overall Height
 1205mm | 47 1/2"

 Opening Height
 1020mm | 40 1/8"

 Opening Width
 1045mm | 41 1/8"

 Depth Of Shelf
 125mm | 47/8"

 Overall Plinths
 1415mm | 55 3/4"