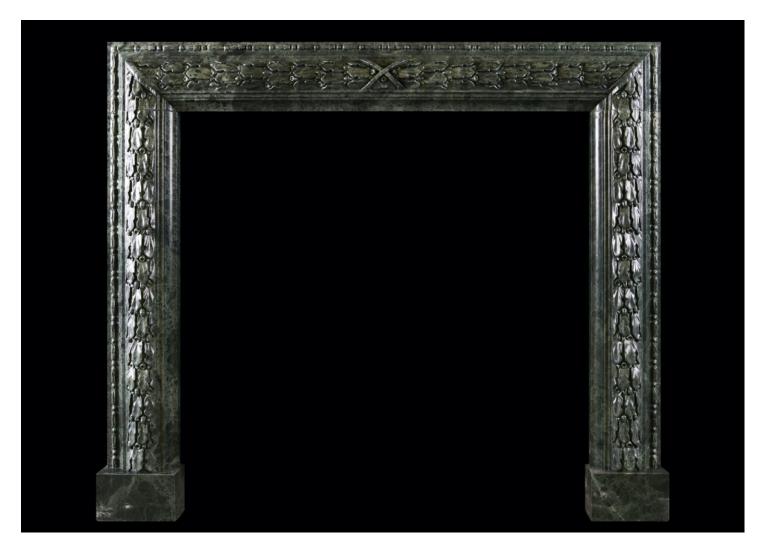

## AN ELEGANT CARVED BOLECTION FIREPLACE

An elegant bolection moulded fireplace in Emerald Antico marble. The jambs and frieze with carved oak leaf decoration and cross banded centre ribbon. A copy of a period original. Could be made to any size in various materials if required. N.B. May be subject to an extended lead time, please enquire for more information.

Stock No: B004-EA Price: £6,500 + VAT

 Shelf Width
 1405mm | 55 3/8"

 Overall Height
 1205mm | 47 1/2"

 Opening Height
 1020mm | 40 1/8"

 Opening Width
 1045mm | 41 1/8"

 Depth Of Shelf
 125mm | 47/8"

 Overall Plinths
 1415mm | 55 3/4"