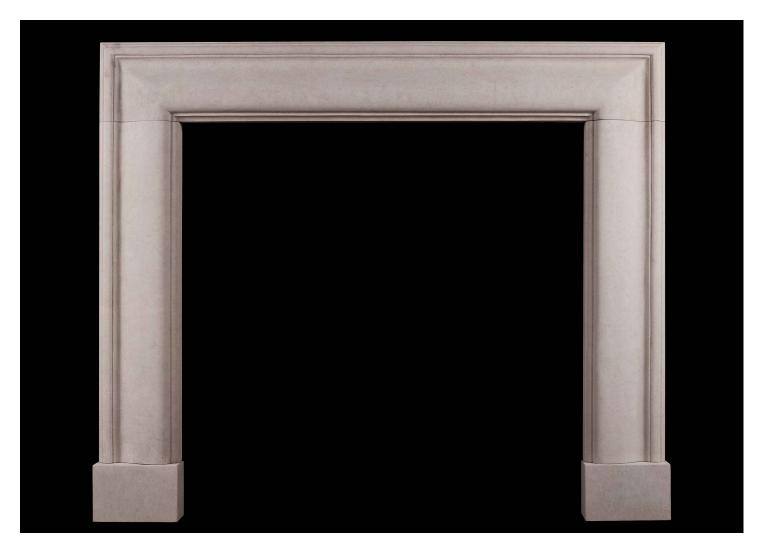

## AN ENGLISH MOULDED BOLECTION FIREPLACE IN PORTLAND STONE

A stylish English moulded bolection fireplace in Portland stone. A good quality copy of the Queen Anne design. Could be made to any size and in other materials if required. N.B. May be subject to an extended lead time, please enquire for more information.

Stock No: B003-PS Price: £6,250 + VAT

 Shelf Width
 1372mm | 54"

 Overall Height
 1200mm | 47 1/4"

 Opening Height
 1000mm | 39 3/8"

 Opening Width
 972mm | 38 1/4"

 Depth Of Shelf
 90mm | 3 1/2"

 Overall Plinths
 1384mm | 54 1/2"