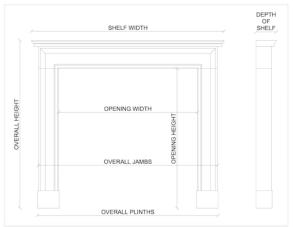

Stock No: B003-PS Price: £6,250 + VAT

 Shelf Width
 1372mm | 54"

 Overall Height
 1200mm | 47 1/4"

 Opening Height
 1000mm | 39 3/8"

 Opening Width
 972mm | 38 1/4"

 Depth Of Shelf
 90mm | 3 1/2"

 Overall Plinths
 1384mm | 54 1/2"