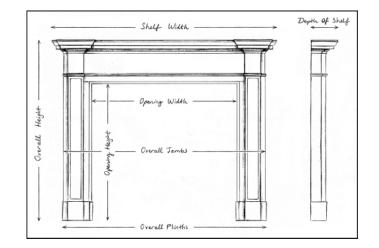

| Shelf Width     | 1370mm |
|-----------------|--------|
| Overall Height  | 1205mm |
| Opening Height  | 1005mm |
| Opening Width   | 975mm  |
| Depth Of Shelf  | 90mm   |
| Overall Plinths | 1385mm |

You can scan the QR code above with any smartphone to view this item on our website

| 1370mm |   | 53 7/8" |
|--------|---|---------|
| 1205mm | I | 47 1/2" |
| 1005mm | I | 39 5/8" |
| 975mm  |   | 38 3/8" |
| 90mm   |   | 31/2"   |
| 1385mm |   | 54 1/2" |