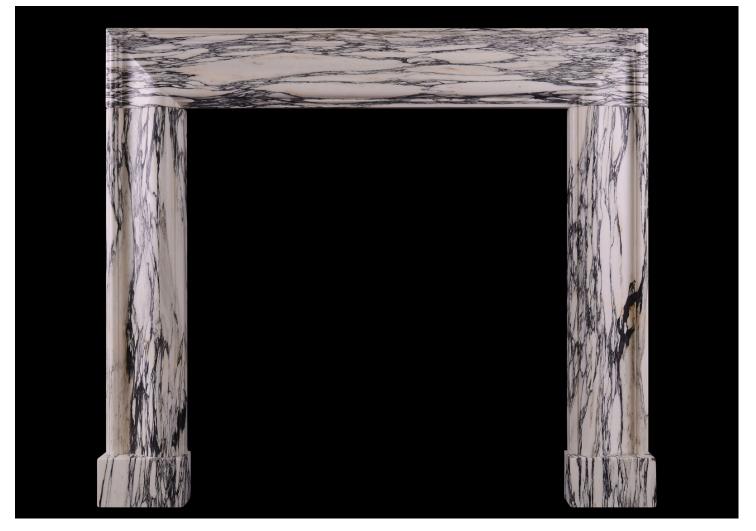

## A MOULDED BOLECTION FIREPLACE IN A VEINED MARBLE

An English bolection with moulded frieze and jambs in the classic Queen Anne style. An off-white coloured background with charcoal grey streaked veining. Modern. N.B. May be subject to an extended lead time, please enquire for more information.

| Shelf Width     | 1370mm |
|-----------------|--------|
| Overall Height  | 1205mm |
| Opening Height  | 1005mm |
| Opening Width   | 975mm  |
| Depth Of Shelf  | 90mm   |
| Overall Plinths | 1385mm |