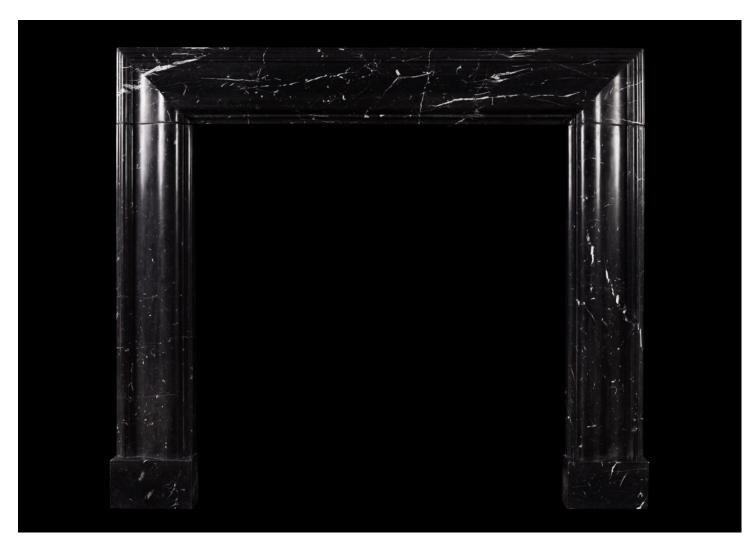

## AN ENGLISH MOULDED BOLECTION FIREPLACE IN NERO MARQUINA MARBLE

A stylish English moulded bolection fireplace in Nero Marquina marble, originally from the Province of Bizcaya in Spain. A good quality copy of the Queen Anne design. N.B. May be subject to an extended lead time, please enquire for more information.

Stock No: Boo3-NM Price: £6,200 + VAT

 Shelf Width
 1380mm | 54 3/8"

 Overall Height
 1205mm | 47 1/2"

 Opening Height
 1000mm | 39 3/8"

 Opening Width
 980mm | 38 5/8"

 Depth Of Shelf
 90mm | 3 1/2"

 Overall Plinths
 1390mm | 54 3/4"