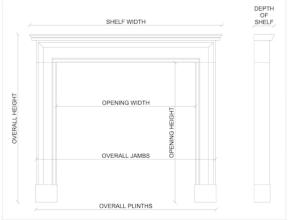

Stock No: Boo3-NM Price: £6,200 + VAT

 Shelf Width
 1380mm | 54 3/8"

 Overall Height
 1205mm | 47 1/2"

 Opening Height
 1000mm | 39 3/8"

 Opening Width
 980mm | 38 5/8"

 Depth Of Shelf
 90mm | 3 1/2"

 Overall Plinths
 1390mm | 54 3/4"