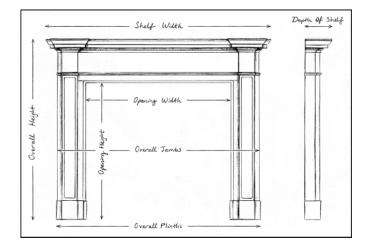

## Stock No: Boo3-MS Price: £2,850 + VAT

 Shelf Width
 1369mm | 53 7/8\*

 Overall Height
 1205mm | 47 1/2\*

 Opening Height
 970mm | 38 1/4\*

 Opening Width
 1005mm | 39 5/8\*

 Depth Of Shelf
 90mm | 3 1/2\*

 Overall Plinths
 1379mm | 54 1/4\*

You can scan the QR code above with any smartphone to view this item on our website