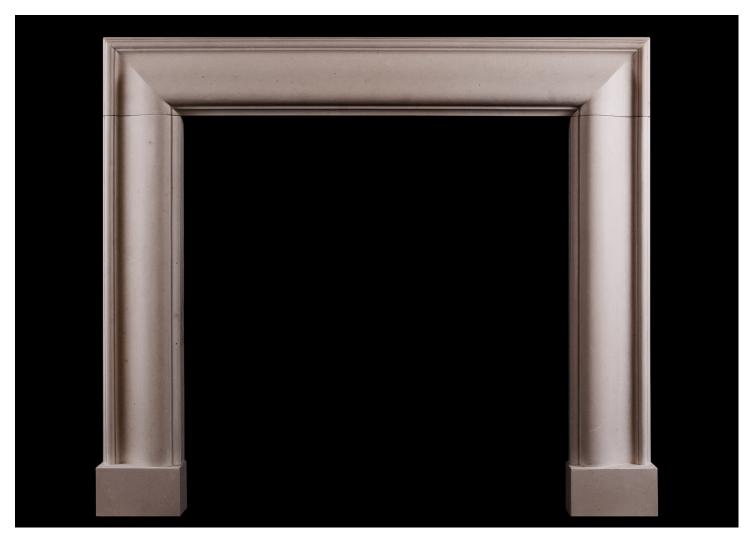

## AN ENGLISH MOULDED BOLECTION FIREPLACE IN MOCCA LIMESTONE

A stylish English moulded bolection fireplace in Mocca stone. A good quality copy of the Queen Anne design. Could be made to any size and in other materials if required. N.B. May be subject to an extended lead time, please enquire for more information.

## Stock No: Boo3-MS Price: £2,850 + VAT

 Shelf Width
 1369mm | 53 7/8\*

 Overall Height
 1205mm | 47 1/2\*

 Opening Height
 970mm | 38 1/4\*

 Opening Width
 1005mm | 39 5/8\*

 Depth Of Shelf
 90mm | 3 1/2\*