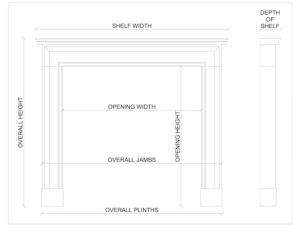

Stock No: B003-IA Price: £6,500 + VAT

 Shelf Width
 1372mm | 54"

 Overall Height
 1200mm | 47 1/4"

 Opening Height
 1000mm | 39 3/8"

 Opening Width
 970mm | 38 1/4"

 Depth Of Shelf
 90mm | 3 1/2"

 Overall Plinths
 1382mm | 54 3/8"

 Overall Jambs
 1382mm | 54 3/8"

Weight (may vary ±5%) 170kg | 375lbs

You can scan the QR code above with any smartphone to view this item on our website