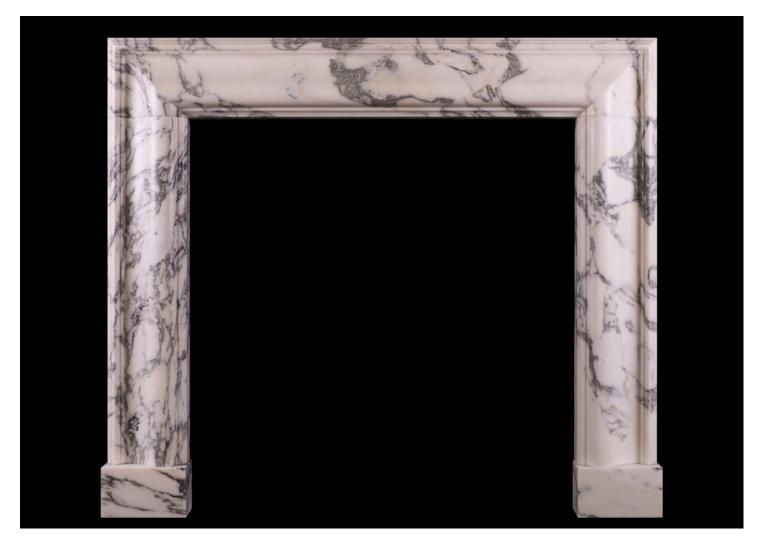

## AN ENGLISH MOULDED BOLECTION FIREPLACE IN ITALIAN ARABESCATO MARBLE

A stylish English moulded bolection fireplace in Arabescato marble, an Italian marble with a light background that is contrasted by olive-grey veining. A good quality copy of the Queen Anne design. Could be made to any size and in other materials if required.

Stock No: B003-IA Price: £6,500 + VAT

 Shelf Width
 1372mm | 54"

 Overall Height
 1200mm | 47 1/4"

 Opening Height
 1000mm | 39 3/8"

 Opening Width
 970mm | 38 1/4"

 Depth Of Shelf
 90mm | 3 1/2"

 Overall Plinths
 1382mm | 54 3/8"