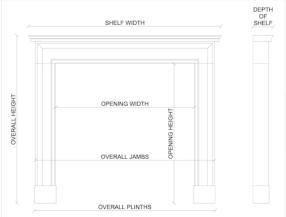

Stock No: B003-CM Price: £4,800 + VAT

 Shelf Width
 1372mm | 54"

 Overall Height
 1206mm | 47 1/2"

 Opening Height
 1006mm | 39 5/8"

 Opening Width
 973mm | 38 1/4"

 Depth Of Shelf
 90mm | 3 1/2"

 Overall Plinths
 1384mm | 54 1/2"