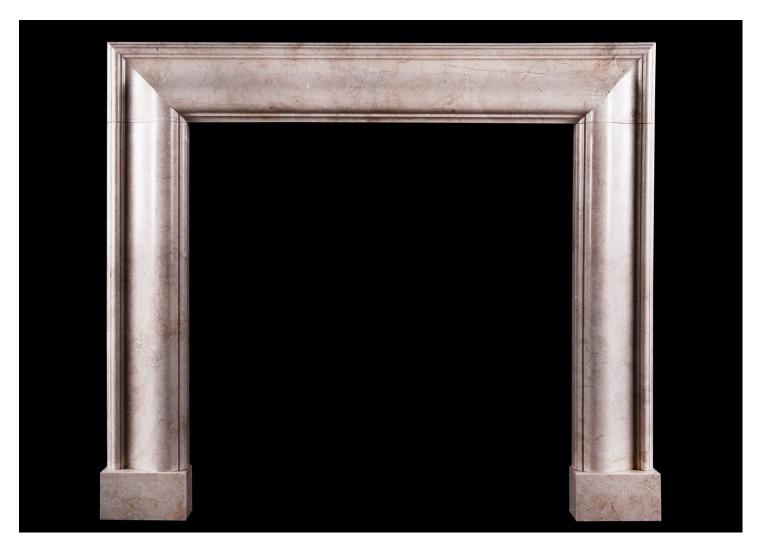

## A BOLECTION FIREPLACE IN CREMA MARFIL MARBLE

A bolection fireplace in Crema Marfil marble. The creamy, beige stone with soft veins of colour including, tones of yellow, rust and white. The moulded frieze and jambs, with plain plinths. English, modern. N.B. May be subject to an extended lead time, please enquire for more information.

Stock No: B003-CM Price: £4,800 + VAT

 Shelf Width
 1372mm | 54"

 Overall Height
 1206mm | 47 1/2"

 Opening Height
 1006mm | 39 5/8"

 Opening Width
 973mm | 38 1/4"

 Depth Of Shelf
 90mm | 3 1/2"

 Overall Plinths
 1384mm | 54 1/2"