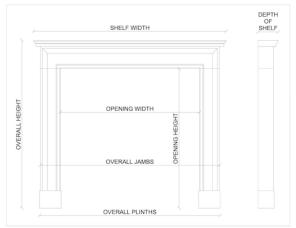

Stock No: B003-BM Price: £6,700 + VAT

 Shelf Width
 1370mm | 53 7/8"

 Overall Height
 1205mm | 47 1/2"

 Opening Height
 1005mm | 39 5/8"

 Opening Width
 980mm | 38 5/8"

 Depth Of Shelf
 90mm | 3 1/2"

 Overall Plinths
 1390mm | 54 3/4"