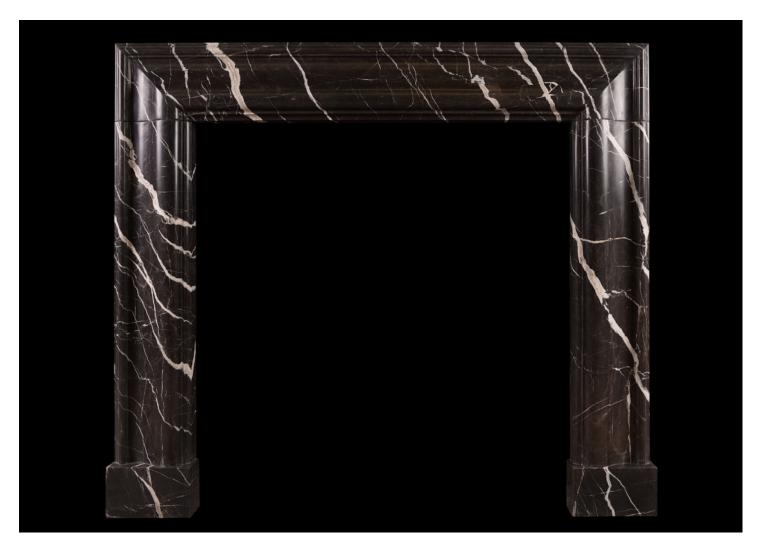

## A BROWN MARBLE BOLECTION FIREPLACE

A bolection fireplace in brown Marquina marble. The chocolate brown marble with white flashes throughout. Moulded frieze and jambs, with plain plinths. English, modern. N.B. May be subject to an extended lead time, please enquire for more information.

Stock No: B003-BM Price: £6,700 + VAT

 Shelf Width
 1370mm | 53 7/8"

 Overall Height
 1205mm | 47 1/2"

 Opening Height
 1005mm | 39 5/8"

 Opening Width
 980mm | 38 5/8"

 Depth Of Shelf
 90mm | 3 1/2"

 Overall Plinths
 1390mm | 54 3/4"