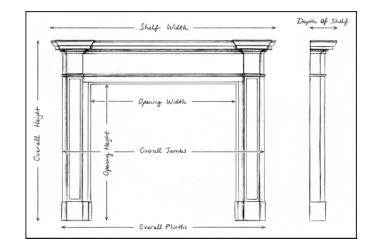

Shelf Width Overall Height **Opening Height** Opening Width Depth Of Shelf Overall Plinths

You can scan the OR code above with any smartphone to view this item on our website

- 1645mm | 64 3/4" 1260mm | 49 5/8" 1015mm | 40" 1155mm | 45 1/2" 110mm | 4 3/8"
- 1665mm | 65 1/2"