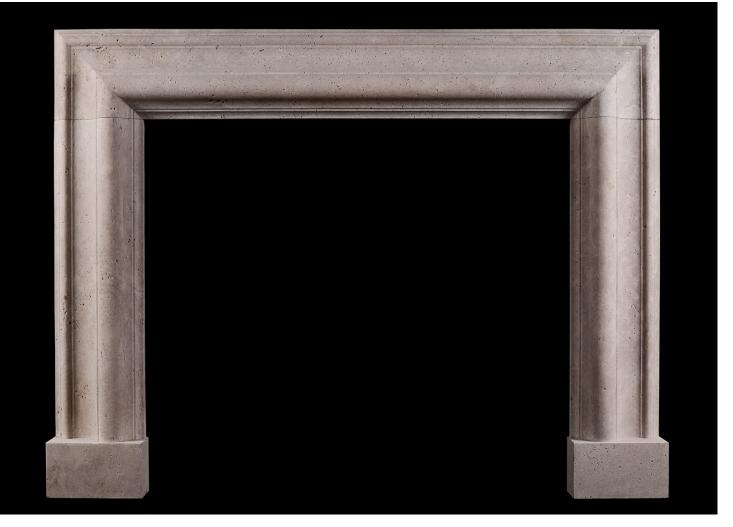

## A LARGE ENGLISH MOULDED BOLECTION FIREPLACE IN WHITE TRAVERTINE

A large and imposing English moulded bolection fireplace in white Travertine stone. A good quality copy of the Queen Anne design. (Please Note: the shelf depth measurement (4.25") is the projection of whole moulding.) N.B. May be subject to an extended lead time, please enquire for more information.

Shelf Width Overall Height **Opening Height** Opening Width Depth Of Shelf Overall Plinths

You can scan the OR code above with any smartphone to view this item on our website

- 1645mm | 64 3/4" 1260mm | 49 5/8" 1015mm | 40" 1155mm | 45 1/2" 110mm | 4 3/8"
- 1665mm | 65 1/2"