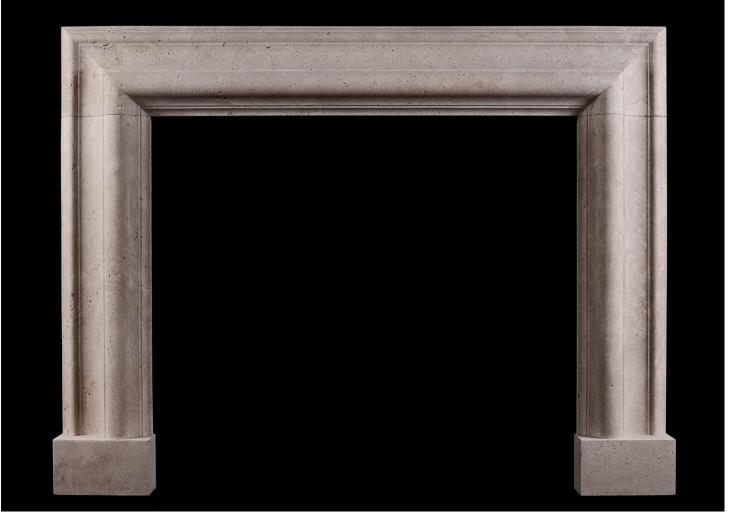

## A LARGE ENGLISH MOULDED BOLECTION FIREPLACE IN WHITE TRAVERTINE

A large and imposing English moulded bolection fireplace in white Travertine stone. A good quality copy of the Queen Anne design. (Please Note: the shelf depth measurement (4.25") is the projection of whole moulding.) N.B. May be subject to an extended lead time, please enquire for more information.

| tock No: B001-T       | Price: £6,500 + VAT |                                                                                              |                 |
|-----------------------|---------------------|----------------------------------------------------------------------------------------------|-----------------|
| Shelf Width           | 1645mm   64 3/4"    |                                                                                              |                 |
| Overall Height        | 1260mm   49 5/8"    |                                                                                              |                 |
| Opening Height        | 1015mm   40"        |                                                                                              |                 |
| Opening Width         | 1155mm   45 1/2"    |                                                                                              | SHELF WIDTH     |
| Depth Of Shelf        | 110mm   43/8"       |                                                                                              |                 |
| Overall Plinths       | 1665mm   65 1/2"    |                                                                                              |                 |
| Weight (may vary ±5%) | 220kg   485lbs      |                                                                                              | OPENING WIDTH   |
|                       |                     |                                                                                              | OVERALL JAMBS   |
|                       |                     | You can scan the QR code<br>above with any smartphone<br>to view this item on our<br>website | OVERALL PLINTHS |