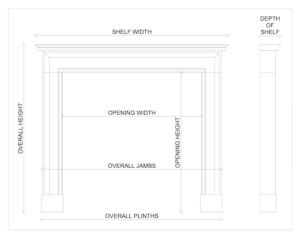

Stock No: A020-IA Price: £7,500 + VAT

 Shelf Width
 1525mm | 60"

 Overall Height
 1180mm | 46 1/2"

 Opening Height
 924mm | 36 3/8"

 Opening Width
 1021mm | 40 1/4"

 Depth Of Shelf
 146mm | 5 3/4"

 Overall Plinths
 1375mm | 54 1/8"

 Overall Jambs
 1365mm | 53 3/4"

You can scan the QR code above with any smartphone to view this item on our website