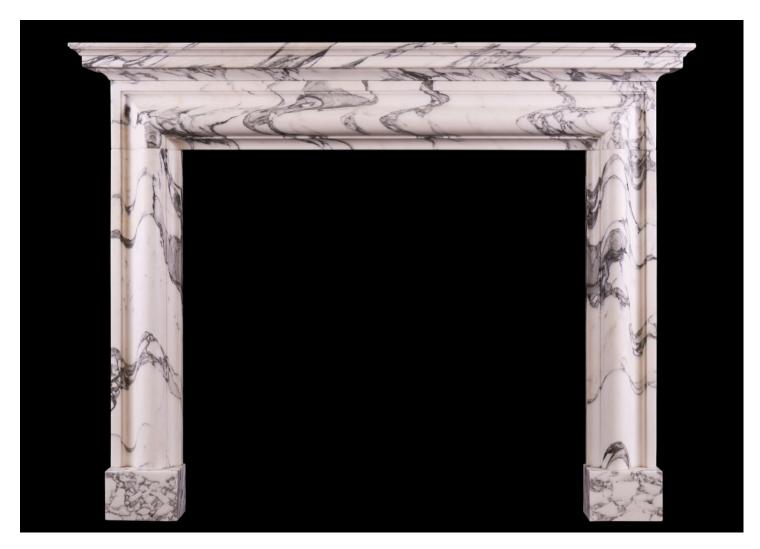

## AN ARCHITECTURAL FIREPLACE IN ITALIAN ARABESCATO MARBLE

A good quality English fireplace in Italian Arabescato marble. The bolection moulding surmounted by a moulded shelf. Good quality, striking marble. Modern. N.B. May be subject to an extended lead time, please enquire for more information.

Stock No: A020-IA Price: £7,500 + VAT

 Shelf Width
 1525mm | 60"

 Overall Height
 1180mm | 46 1/2"

 Opening Height
 924mm | 36 3/8"

 Opening Width
 1021mm | 40 1/4"

 Depth Of Shelf
 146mm | 5 3/4"

 Overall Plinths
 1375mm | 54 1/8"