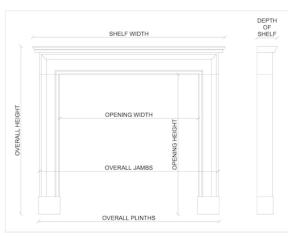

## ARCHITECTURAL FIREPLACE IN PEARL BEIGE LIMESTONE

An architecturally moulded fireplace in pearl beige limestone. The flat jambs and frieze with moulded shelf above. French, modern.

| Stock No: A018-PBL | Price: £4,500 + VAT |
|--------------------|---------------------|
| Shelf Width        | 1407mm   55 3/8"    |
| Overall Height     | 1118mm   44"        |
| Opening Height     | 908mm   35 3/4"     |
| Opening Width      | 1099mm   43 1/4"    |
| Depth Of Shelf     | 248mm   93/4"       |
| Overall Plinths    | 1353mm   53 1/4"    |