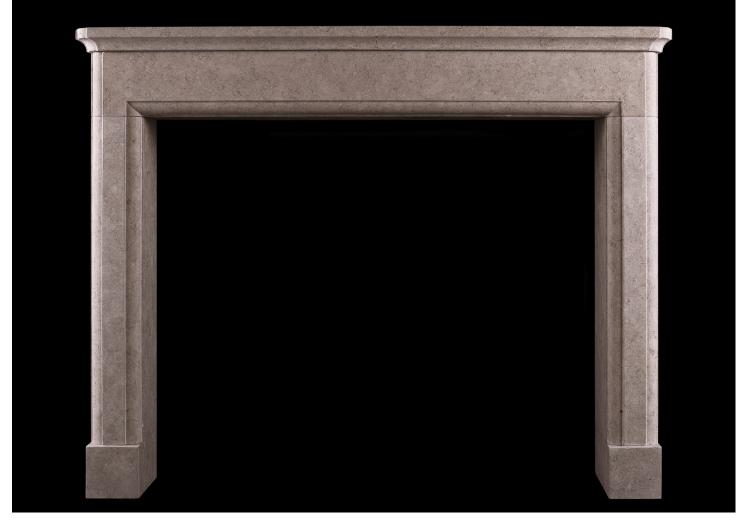

## ARCHITECTURAL FIREPLACE IN PEARL BEIGE LIMESTONE

An architecturally moulded fireplace in pearl beige limestone. The flat jambs and frieze with moulded shelf above. French, modern.

| Stock No: A018-PBL | Price: £4,500 + VAT |
|--------------------|---------------------|
| Shelf Width        | 1407mm   55 3/8"    |
| Overall Height     | 1118mm   44"        |
| Opening Height     | 908mm   35 3/4"     |
| Opening Width      | 1099mm   43 1/4"    |
| Depth Of Shelf     | 248mm   93/4"       |
| Overall Plinths    | 1353mm   53 1/4"    |