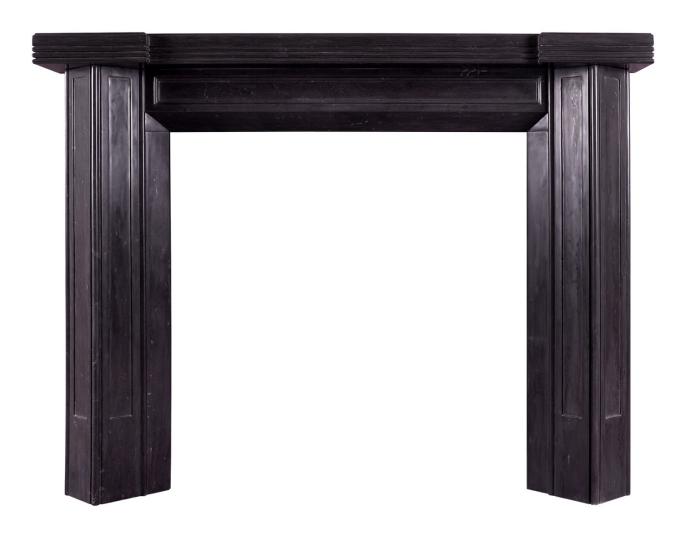

## A BLACK MARBLE ART DECO STYLE FIREPLACE

An unusual Art Deco style fireplace in black marble. The triangular, panelled jambs surmounted by panelled frieze and reeded shelf. A copy of an early 20th century original. A clean design in a marble would suit the classic or the contemporary. N.B. May be subject to an extended lead time, please enquire for more information.

Stock No: A016-BL Price: £5,800 + VAT

 Shelf Width
 1505mm | 59 1/4"

 Overall Height
 1150mm | 45 1/4"

 Opening Height
 920mm | 36 1/4"

 Opening Width
 920mm | 36 1/4"

 Depth Of Shelf
 200mm | 77/8"

 Overall Plinths
 1420mm | 55 7/8"