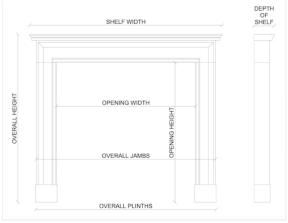

Stock No: A016-BL Price: £5,800 + VAT

 Shelf Width
 1505mm | 59 1/4"

 Overall Height
 1150mm | 45 1/4"

 Opening Height
 920mm | 36 1/4"

 Opening Width
 920mm | 36 1/4"

 Depth Of Shelf
 200mm | 77/8"

 Overall Plinths
 1420mm | 55 7/8"