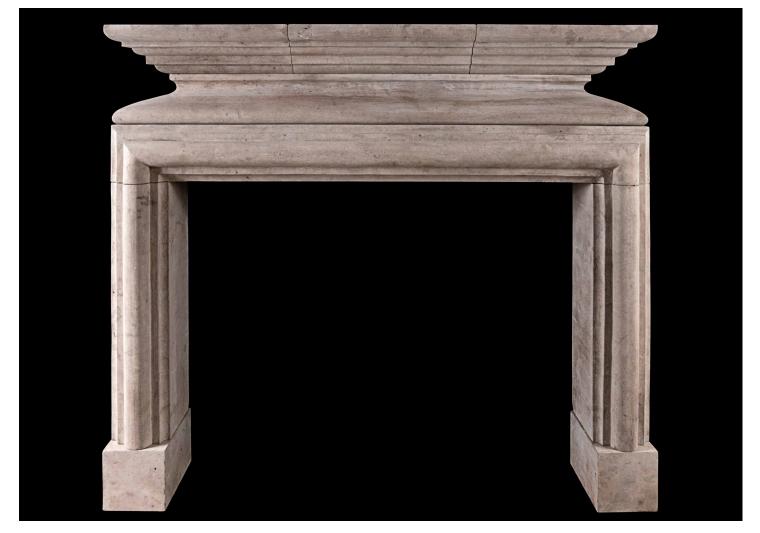

## A RUSTIC FRENCH LOUIS XIII STYLE LIMESTONE FIREPLACE

A French Louis XIII style Ancaster stone fireplace, with heavy architectural inner moulding, with shaped scalloped frieze, surmounted by moulded shelf in three pieces. A rustic piece. N.B. May be subject to an extended lead time, please enquire for more information.

| Stock No: A015-AS | Price: £8,500 + VAT |
|-------------------|---------------------|
| Shelf Width       | 1555mm   61 1/4"    |
| Overall Height    | 1475mm   58 1/8"    |
| Opening Height    | 995mm   39 1/8"     |
| Opening Width     | 1220mm   48"        |
| Depth Of Shelf    | 300mm   11 3/4"     |
| Overall Jambs     | 1560mm   61 3/8"    |